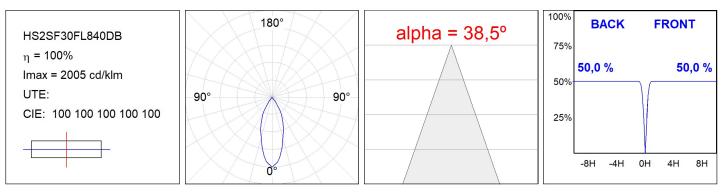

CAL SPECIFICATIONS:**

| Light output: | 3.318 lm                | °K :          | 4000             |
|---------------|-------------------------|---------------|------------------|
| Plum:         | 28,3W                   | CRI :         | 80               |
| Efficacy:     | 117,2 lm/w              | R9 :          | 64               |
| UGR:          | <19                     | MacAdam:      | 3                |
| Туре:         | СОВ                     | Power Supply: | 220-240V 50/60Hz |
| LED Lifetime: | 72.000 L80B10 (Ta=25°C) | Gear:         | Adjustable DALI  |
| Power:        | 25W                     |               |                  |

#### Light output tolerance +/- 10%



## **CUSTOM MADE OPTIONS:**





HS2SF30FL840DB

HANCE G2 SUR 3000 NW FL DALI BK

## PHOTOMETRIC DATA :





# ACCESORIES :

Optical



Product code: HSSL50 Description: HANCE 1000/2000 ACC. SOFT LENS