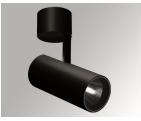

#### **Description:**

LAMP surface multidirectional spotlight HANCE G2 SUR 3000 . Allowing 355° rotation and tilting up to 90°. Body made of die-cast aluminium for proper thermal management. Black polycarbonate injection moulded anti-glare ring. 35° flood reflector. LED COB, 4000K and CRI80. Electronic DALI control gear included.IP20, IK07 ratings. Insulation Class I. LED life time: 72.000 L80B10 (Ta=25°C). Available finishes: Textured white and textured black.

Finish: Texturised black RAL 9011

Installation: Surface