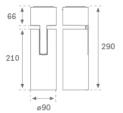

#### **TECHNICAL SPECIFICATIONS:**

| Light output: | 3.318 lm                | °K :          | 4000             |
|---------------|-------------------------|---------------|------------------|
| Plum:         | 28,3W                   | CRI :         | 80               |
| Efficacy:     | 117,2 lm/w              | R9 :          | 64               |
| UGR:          | <19                     | MacAdam:      | 3                |
| Туре:         | СОВ                     | Power Supply: | 220-240V 50/60Hz |
| LED Lifetime: | 72.000 L80B10 (Ta=25°C) | Gear:         | Adjustable DALI  |
| Power:        | 25W                     |               |                  |