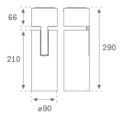

#### **TECHNICAL SPECIFICATIONS:**

| Light output: | 3.138 lm                | <b>°K</b> :   | 3000             |
|---------------|-------------------------|---------------|------------------|
| Plum:         | 28,3W                   | CRI :         | 80               |
| Efficacy:     | 110,9 lm/w              | R9 :          | 61               |
| UGR:          | <19                     | MacAdam:      | 3                |
| Туре:         | СОВ                     | Power Supply: | 220-240V 50/60Hz |
| LED Lifetime: | 72.000 L80B10 (Ta=25°C) | Gear:         | Electronic       |
| Power:        | 25W                     |               |                  |