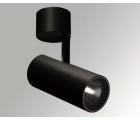

#### Description:

LAMP surface multidirectional spotlight HANCE G2 SUR 3000. Allowing 355° rotation and tilting up to 90°. Body made of die-cast aluminium for proper thermal management. Black polycarbonate injection moulded anti-glare ring. 35° flood reflector. LED COB, 3000K y CRI80. Electronic ON OFF control gear included.IP20, IK07 ratings. Insulation Class I. LED life time: 72.000 L80B10 (Ta=25°C). Available finishes: Textured white and textured black.

Finish: Texturised black RAL 9011

Installation: Surface