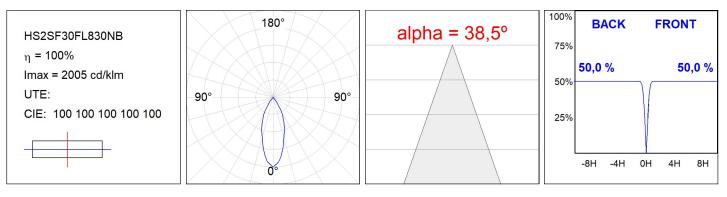

ECHNICAL SPECIFICATIONS:**

| Light output: | 3.138 lm                | <b>°K</b> :   | 3000             |
|---------------|-------------------------|---------------|------------------|
| Plum:         | 28,3W                   | CRI :         | 80               |
| Efficacy:     | 110,9 lm/w              | R9 :          | 61               |
| UGR:          | <19                     | MacAdam:      | 3                |
| Туре:         | СОВ                     | Power Supply: | 220-240V 50/60Hz |
| LED Lifetime: | 72.000 L80B10 (Ta=25°C) | Gear:         | Electronic       |
| Power:        | 25W                     |               |                  |

#### Light output tolerance +/- 10%



## **CUSTOM MADE OPTIONS:**





HS2SF30FL830NB

HANCE G2 SUR 3000 WW FL BK

## PHOTOMETRIC DATA :





# ACCESORIES :

Optical



Product code: HSSL50 Description: HANCE 1000/2000 ACC. SOFT LENS