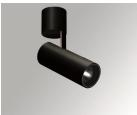

#### **Description:**

LAMP surface multidirectional spotlight HANCE G2 SUR 2000. Allowing 355° rotation and tilting up to 90°. Body made of die-cast aluminium for proper thermal management. Black polycarbonate injection moulded anti-glare ring. 35° flood reflector. LED COB, 4000K and CRI90. Electronic DALI control gear included.IP20, IK07 ratings. Insulation Class I. LED life time: 72.000 L80B10 (Ta=25°C). Available finishes: Textured white and textured black.

Finish: Texturised black RAL 9011

Installation: Surface