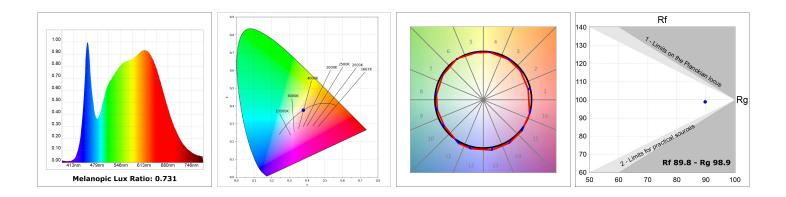

#### **TECHNICAL SPECIFICATIONS:**

| Light output: | 2.022 lm                | ⁰К:           | 4000             |
|---------------|-------------------------|---------------|------------------|
| Plum:         | 20,8W                   | CRI :         | 90               |
| Efficacy:     | 97,2 lm/w               | R9 :          | 66               |
| Туре:         | СОВ                     | MacAdam:      | 3                |
| LED Lifetime: | 72.000 L80B10 (Ta=25ºC) | Power Supply: | 220-240V 50/60Hz |
| Power:        | 18W                     | Gear:         | Adjustable DALI  |

#### Light output tolerance +/- 10%

# **PHOTOMETRIC DATA :**