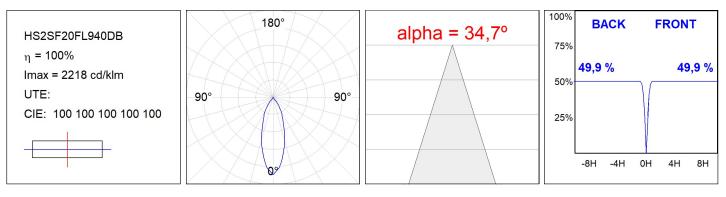

Finish: Texturised black RAL 9011

Installation: Surface

#### **TECHNICAL SPECIFICATIONS:**

| Light output: | 2.022 lm                | ⁰К:           | 4000             |
|---------------|-------------------------|---------------|------------------|
| Plum:         | 20,8W                   | CRI :         | 90               |
| Efficacy:     | 97,2 lm/w               | R9 :          | 66               |
| Туре:         | СОВ                     | MacAdam:      | 3                |
| LED Lifetime: | 72.000 L80B10 (Ta=25ºC) | Power Supply: | 220-240V 50/60Hz |
| Power:        | 18W                     | Gear:         | Adjustable DALI  |

#### Light output tolerance +/- 10%



## **CUSTOM MADE OPTIONS:**





HS2SF20FL940DB

HANCE G2 SUR 2000 9NW FL DALI BK

# **PHOTOMETRIC DATA :**





# ACCESORIES :

## Optical



Product code: HSCU50





Product code: HSHO50

Description: HANCE 1000/2000 ACC. HONEYCOMB GRILLE



Product code:

HSRI65C

Description: HANCE 1000/2000 ACC. RING DECO CO.



Product code: HSRI65M

Description: HANCE 1000/2000 ACC. RING DECO MET.



Product code: HSRI65W





Product code: HSSL50

Description: HANCE 1000/2000 ACC. SOFT LENS



Product code: HSTR50

Description: HANCE 1000/2000 ACC. DIF TRANS