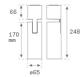

#### **TECHNICAL SPECIFICATIONS:**

| Light output: | 2.022 lm                | ⁰К:           | 4000             |
|---------------|-------------------------|---------------|------------------|
| Plum:         | 20,8W                   | CRI :         | 90               |
| Efficacy:     | 97,2 lm/w               | R9 :          | 66               |
| Туре:         | СОВ                     | MacAdam:      | 3                |
| LED Lifetime: | 72.000 L80B10 (Ta=25ºC) | Power Supply: | 220-240V 50/60Hz |
| Power:        | 18W                     | Gear:         | Adjustable DALI  |