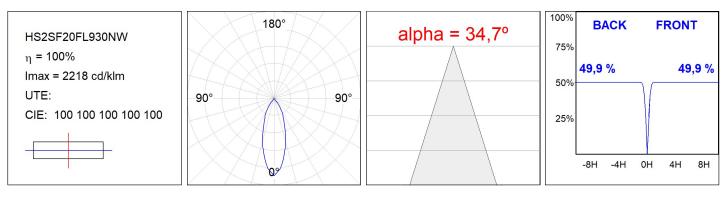

.



# Finish: Texturised white RAL 9010

Installation: Surface

#### **TECHNICAL SPECIFICATIONS:**

| Light output: | 1.918 lm                | ⁰К:           | 3000             |
|---------------|-------------------------|---------------|------------------|
| Plum:         | 20,8W                   | CRI :         | 90               |
| Efficacy:     | 92,2 lm/w               | R9 :          | 60               |
| Туре:         | СОВ                     | MacAdam:      | 3                |
| LED Lifetime: | 72.000 L80B10 (Ta=25°C) | Power Supply: | 220-240V 50/60Hz |
| Power:        | 18W                     | Gear:         | Electronic       |

#### Light output tolerance +/- 10%



## **CUSTOM MADE OPTIONS:**





HS2SF20FL930NW

HANCE G2 SUR 2000 9WW FL WH

### **PHOTOMETRIC DATA :**





# ACCESORIES :

### Optical



Product code: HSCU50





Product code: HSHO50

Description: HANCE 1000/2000 ACC. HONEYCOMB GRILLE



Product code:

HSRI65C

Description: HANCE 1000/2000 ACC. RING DECO CO.



Product code: HSRI65M

Description: HANCE 1000/2000 ACC. RING DECO MET.



Product code: HSRI65W





Product code: HSSL50

Description: HANCE 1000/2000 ACC. SOFT LENS



Product code: HSTR50

Description: HANCE 1000/2000 ACC. DIF TRANS