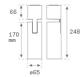

#### HS2SF20FL930NW



#### HANCE G2 SUR 2000 9WW FL WH

#### **Description:**

LAMP surface multidirectional spotlight HANCE G2 SUR 2000. Allowing 355° rotation and tilting up to 90°. Body made of die-cast aluminium for proper thermal management. Black polycarbonate injection moulded anti-glare ring. 35° flood reflector. LED COB, 3000K y CRI90. Electronic ON OFF control gear included.IP20, IK07 ratings. Insulation Class I. LED life time: 72.000 L80B10 (Ta=25°C). Available finishes: Textured white and textured black.



# Finish: Texturised white RAL 9010

Installation: Surface

#### **TECHNICAL SPECIFICATIONS:**

| Light output: | 1.918 lm                | ⁰К:           | 3000             |
|---------------|-------------------------|---------------|------------------|
| Plum:         | 20,8W                   | CRI :         | 90               |
| Efficacy:     | 92,2 lm/w               | R9 :          | 60               |
| Туре:         | СОВ                     | MacAdam:      | 3                |
| LED Lifetime: | 72.000 L80B10 (Ta=25°C) | Power Supply: | 220-240V 50/60Hz |
| Power:        | 18W                     | Gear:         | Electronic       |

#### Light output tolerance +/- 10%



## **CUSTOM MADE OPTIONS:**





HS2SF20FL930NW

HANCE G2 SUR 2000 9WW FL WH

### **PHOTOMETRIC DATA :**