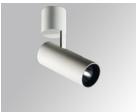

#### **Description:**

LAMP surface multidirectional spotlight HANCE G2 SUR 2000. Allowing 355° rotation and tilting up to 90°. Body made of die-cast aluminium for proper thermal management. Black polycarbonate injection moulded anti-glare ring. 35° flood reflector. LED COB, 3000K y CRI90. Electronic ON OFF control gear included.IP20, IK07 ratings. Insulation Class I. LED life time: 72.000 L80B10 (Ta=25°C). Available finishes: Textured white and textured black.

# Finish: Texturised white RAL 9010

Installation: Surface