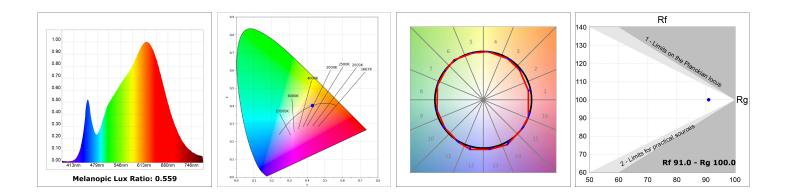

### **PHOTOMETRIC DATA :**

#### **TECHNICAL SPECIFICATIONS:**

| Light output: | 1.918 lm                | ⁰К:           | 3000             |
|---------------|-------------------------|---------------|------------------|
| Plum:         | 20,8W                   | CRI :         | 90               |
| Efficacy:     | 92,2 lm/w               | R9 :          | 60               |
| Туре:         | СОВ                     | MacAdam:      | 3                |
| LED Lifetime: | 72.000 L80B10 (Ta=25°C) | Power Supply: | 220-240V 50/60Hz |
| Power:        | 18W                     | Gear:         | Electronic       |