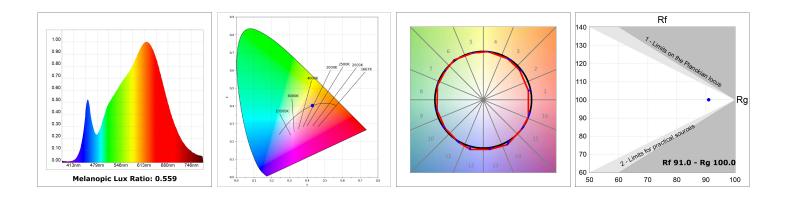

#### **TECHNICAL SPECIFICATIONS:**

| Light output: | 1.918 lm                | ⁰К:           | 3000             |
|---------------|-------------------------|---------------|------------------|
| Plum:         | 20,8W                   | CRI :         | 90               |
| Efficacy:     | 92,2 lm/w               | R9 :          | 60               |
| Туре:         | СОВ                     | MacAdam:      | 3                |
| LED Lifetime: | 72.000 L80B10 (Ta=25°C) | Power Supply: | 220-240V 50/60Hz |
| Power:        | 18W                     | Gear:         | Electronic       |