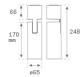

#### HS2SF20FL930NB

#### HANCE G2 SUR 2000 9WW FL BK

#### **Description:**

LAMP surface multidirectional spotlight HANCE G2 SUR 2000. Allowing 355° rotation and tilting up to 90°. Body made of die-cast aluminium for proper thermal management. Black polycarbonate injection moulded anti-glare ring. 35° flood reflector. LED COB, 3000K y CRI90. Electronic ON OFF control gear included.IP20, IK07 ratings. Insulation Class I. LED life time: 72.000 L80B10 (Ta=25°C). Available finishes: Textured white and textured black.



# Finish: Texturised black RAL 9011

Installation: Surface

#### **TECHNICAL SPECIFICATIONS:**

| Light output: | 1.918 lm                | ⁰К:           | 3000             |
|---------------|-------------------------|---------------|------------------|
| Plum:         | 20,8W                   | CRI :         | 90               |
| Efficacy:     | 92,2 lm/w               | R9 :          | 60               |
| Туре:         | СОВ                     | MacAdam:      | 3                |
| LED Lifetime: | 72.000 L80B10 (Ta=25°C) | Power Supply: | 220-240V 50/60Hz |
| Power:        | 18W                     | Gear:         | Electronic       |

#### Light output tolerance +/- 10%



# **CUSTOM MADE OPTIONS:**





HS2SF20FL930NB

HANCE G2 SUR 2000 9WW FL BK

## **PHOTOMETRIC DATA :**





#