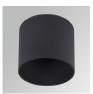

#### HANCE G2 SUR 2000 9WW FL BK

#### **Description:**

LAMP surface multidirectional spotlight HANCE G2 SUR 2000. Allowing 355° rotation and tilting up to 90°. Body made of die-cast aluminium for proper thermal management. Black polycarbonate injection moulded anti-glare ring. 35° flood reflector. LED COB, 3000K y CRI90. Electronic ON OFF control gear included.IP20, IK07 ratings. Insulation Class I. LED life time: 72.000 L80B10 (Ta=25°C). Available finishes: Textured white and textured black.

# Finish: Texturised black RAL 9011

Installation: Surface