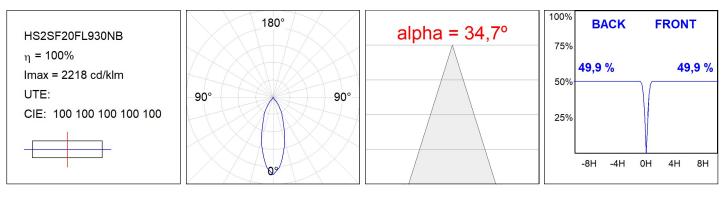

ck.



# Finish: Texturised black RAL 9011

Installation: Surface

#### **TECHNICAL SPECIFICATIONS:**

| Light output: | 1.918 lm                | ⁰К:           | 3000             |
|---------------|-------------------------|---------------|------------------|
| Plum:         | 20,8W                   | CRI :         | 90               |
| Efficacy:     | 92,2 lm/w               | R9 :          | 60               |
| Туре:         | СОВ                     | MacAdam:      | 3                |
| LED Lifetime: | 72.000 L80B10 (Ta=25°C) | Power Supply: | 220-240V 50/60Hz |
| Power:        | 18W                     | Gear:         | Electronic       |

#### Light output tolerance +/- 10%



# **CUSTOM MADE OPTIONS:**





HS2SF20FL930NB

HANCE G2 SUR 2000 9WW FL BK

## **PHOTOMETRIC DATA :**





# ACCESORIES :

### Optical



Product code: HSCU50





Product code: HSHO50

Description: HANCE 1000/2000 ACC. HONEYCOMB GRILLE



Product code:

HSRI65C

Description: HANCE 1000/2000 ACC. RING DECO CO.



Product code: HSRI65M

Description: HANCE 1000/2000 ACC. RING DECO MET.



Product code: HSRI65W





Product code: HSSL50

Description: HANCE 1000/2000 ACC. SOFT LENS



Product code: HSTR50

Description: HANCE 1000/2000 ACC. DIF TRANS