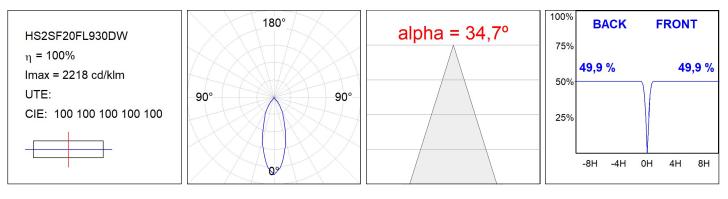

## Finish: Texturised white RAL 9010

Installation: Surface

#### **TECHNICAL SPECIFICATIONS:**

| Light output: | 1.918 lm                | ⁰К:           | 3000             |
|---------------|-------------------------|---------------|------------------|
| Plum:         | 20,8W                   | CRI :         | 90               |
| Efficacy:     | 92,2 lm/w               | R9 :          | 60               |
| Туре:         | СОВ                     | MacAdam:      | 3                |
| LED Lifetime: | 72.000 L80B10 (Ta=25ºC) | Power Supply: | 220-240V 50/60Hz |
| Power:        | 18W                     | Gear:         | Adjustable DALI  |

#### Light output tolerance +/- 10%



## **CUSTOM MADE OPTIONS:**





HS2SF20FL930DW

HANCE G2 SUR 2000 9WW FL DALI WH

## **PHOTOMETRIC DATA :**





# ACCESORIES :

### Optical



Product code: HSCU50





Product code: HSHO50

Description: HANCE 1000/2000 ACC. HONEYCOMB GRILLE



Product code:

HSRI65C

Description: HANCE 1000/2000 ACC. RING DECO CO.



Product code: HSRI65M

Description: HANCE 1000/2000 ACC. RING DECO MET.



Product code: HSRI65W





Product code: HSSL50

Description: HANCE 1000/2000 ACC. SOFT LENS



Product code: HSTR50

Description: HANCE 1000/2000 ACC. DIF TRANS