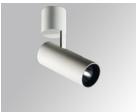

#### **Description:**

LAMP surface multidirectional spotlight HANCE G2 SUR 2000. Allowing 355° rotation and tilting up to 90°. Body made of die-cast aluminium for proper thermal management. Black polycarbonate injection moulded anti-glare ring. 35° flood reflector. LED COB, 3000K and CRI90. Electronic DALI control gear included.IP20, IK07 ratings. Insulation Class I. LED life time: 72.000 L80B10 (Ta=25°C). Available finishes: Textured white and textured black.

#### Finish: Texturised white RAL 9010

Installation: Surface