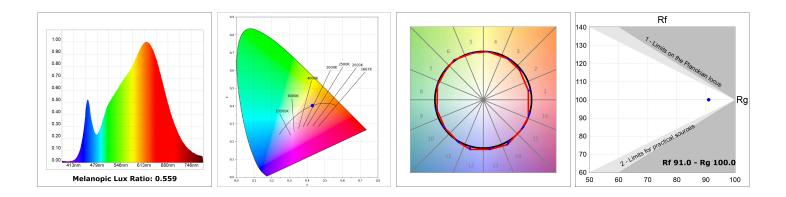

#### **TECHNICAL SPECIFICATIONS:**

| Light output: | 1.918 lm                | ⁰К:           | 3000             |
|---------------|-------------------------|---------------|------------------|
| Plum:         | 20,8W                   | CRI :         | 90               |
| Efficacy:     | 92,2 lm/w               | R9 :          | 60               |
| Туре:         | СОВ                     | MacAdam:      | 3                |
| LED Lifetime: | 72.000 L80B10 (Ta=25ºC) | Power Supply: | 220-240V 50/60Hz |
| Power:        | 18W                     | Gear:         | Adjustable DALI  |

#### Light output tolerance +/- 10%

## **PHOTOMETRIC DATA :**