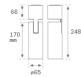

#### **TECHNICAL SPECIFICATIONS:**

| Light output: | 1.918 lm                | ⁰К:           | 3000             |
|---------------|-------------------------|---------------|------------------|
| Plum:         | 20,8W                   | CRI :         | 90               |
| Efficacy:     | 92,2 lm/w               | R9 :          | 60               |
| Туре:         | СОВ                     | MacAdam:      | 3                |
| LED Lifetime: | 72.000 L80B10 (Ta=25ºC) | Power Supply: | 220-240V 50/60Hz |
| Power:        | 18W                     | Gear:         | Adjustable DALI  |