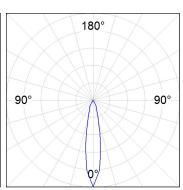

nate injection moulded anti-glare ring. 20° spot reflector. LED COB, 3000K y CRI80. Electronic ON OFF control gear included.IP20, IK07 ratings. Insulation Class I. LED life time: 78.000 L80B10 (Ta=25°C). Available finishes: Textured white and textured black.

Finish: Texturised black RAL 9011



Installation: Surface

## **TECHNICAL SPECIFICATIONS:**

Light output: 995 lm °K: 3000 Plum: 8,6W CRI: 80 Efficacy: 115,7 lm/w R9: 60 UGR: <16 MacAdam: 3

Type: COB Power Supply: 220-240V 50/60Hz

LED Lifetime: 78.000 L80B10 (Ta=25°C) Gear: Electronic

Power:

## Light output tolerance +/- 10%



























**CUSTOM MADE OPTIONS:** 



Data according to regulations 2019/2020/EU and 2019/2015/EU













# PHOTOMETRIC DATA:

HS2SF10SP830NB  $\eta$  = 100% Imax = 4956 cd/klm UTE:











# ACCESORIES:

# Optical



Product code:

HSCU50



HANCE 1000/2000 ACC. CUTTING BEAM



Product code:

HSHO50



HANCE 1000/2000 ACC. HONEYCOMB GRILLE



Product code:

HSRI65C

## Description:

HANCE 1000/2000 ACC. RING DECO CO.



Product code:

HSRI65M

# Description:

HANCE 1000/2000 ACC. RING DECO MET.



Product code:

HSRI65W

# Description:

HANCE 1000/2000 ACC. RING DECO WH.



Product code:

HSSL50

# Description:

HANCE 1000/2000 ACC. SOFT LENS



Product code:

## Description:

HSTR50 HANCE 1000/2000 ACC. DIF TRANS