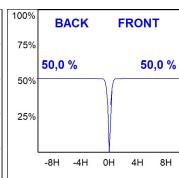

injection moulded anti-glare ring. 20° spot reflector. LED COB, 3000K y CRI80. Electronic ON OFF control gear included.IP20, IK07 ratings. Insulation Class I. LED life time: 78.000 L80B10 (Ta=25°C). Available finishes: Textured white and textured black.

Finish: Texturised black RAL 9011



Installation: Surface

## **TECHNICAL SPECIFICATIONS:**

Light output: 995 lm °K: 3000 Plum: 8,6W CRI: 80 Efficacy: 115,7 lm/w R9: 60 UGR: <16 MacAdam: 3

Type: COB Power Supply: 220-240V 50/60Hz

LED Lifetime: 78.000 L80B10 (Ta=25°C) Gear: Electronic

Power:

## Light output tolerance +/- 10%



























**CUSTOM MADE OPTIONS:** 



Data according to regulations 2019/2020/EU and 2019/2015/EU













# PHOTOMETRIC DATA:

HS2SF10SP830NB  $\eta$  = 100% Imax = 4956 cd/klm UTE:











# ACCESORIES:

# Optical



Product code:

HSCU50



HANCE 1000/2000 ACC. CUTTING BEAM



Product code:

HSHO50



HANCE 1000/2000 ACC. HONEYCOMB GRILLE



Product code:

HSRI65C

## Description:

HANCE 1000/2000 ACC. RING DECO CO.



Product code:

HSRI65M

# Description:

HANCE 1000/2000 ACC. RING DECO MET.



Product code:

HSRI65W

# Description:

HANCE 1000/2000 ACC. RING DECO WH.



Product code:

HSSL50

# Description:

HANCE 1000/2000 ACC. SOFT LENS



Product code:

## Description:

HSTR50 HANCE 1000/2000 ACC. DIF TRANS