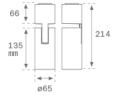

## **TECHNICAL SPECIFICATIONS:**

Light output: 995 lm °K: 3000 Plum: 8,6W CRI: 80 Efficacy: 115,7 lm/w R9: 60 UGR: <16 MacAdam: 3

Type: COB Power Supply: 220-240V 50/60Hz

LED Lifetime: 78.000 L80B10 (Ta=25°C) Gear: Electronic