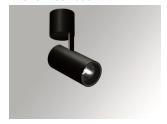

## Description:

LAMP surface multidirectional spotlight HANCE G2 SUR 1000. Allowing 355° rotation and tilting up to 90°. Body made of die-cast aluminium for proper thermal management. Black polycarbonate injection moulded anti-glare ring. 20° spot reflector. LED COB, 3000K y CRI80. Electronic ON OFF control gear included.IP20, IK07 ratings. Insulation Class I. LED life time: 78.000 L80B10 (Ta=25°C). Available finishes: Textured white and textured black.

Finish: Texturised black RAL 9011

Installation: Surface