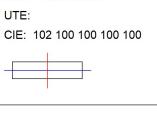

bonate injection moulded anti-glare ring. 20° spot reflector. LED COB, 3000K y CRI80. Electronic ON OFF control gear included.IP20, IK07 ratings. Insulation Class I. LED life time: 78.000 L80B10 (Ta=25°C). Available finishes: Textured white and textured black.

Finish: Texturised black RAL 9011



Installation: Surface

## **TECHNICAL SPECIFICATIONS:**

Light output: 995 lm °K: 3000 Plum: 8,6W CRI: 80 Efficacy: 115,7 lm/w R9: 60 UGR: <16 MacAdam: 3

Type: COB Power Supply: 220-240V 50/60Hz

LED Lifetime: 78.000 L80B10 (Ta=25°C) Gear: Electronic

Power:

## Light output tolerance +/- 10%



























**CUSTOM MADE OPTIONS:** 



Data according to regulations 2019/2020/EU and 2019/2015/EU













# PHOTOMETRIC DATA:

HS2SF10SP830NB  $\eta$  = 100% Imax = 4956 cd/klm UTE:











# ACCESORIES:

# Optical



Product code:

HSCU50



HANCE 1000/2000 ACC. CUTTING BEAM



Product code:

HSHO50



HANCE 1000/2000 ACC. HONEYCOMB GRILLE



Product code:

HSRI65C

## Description:

HANCE 1000/2000 ACC. RING DECO CO.



Product code:

HSRI65M

# Description:

HANCE 1000/2000 ACC. RING DECO MET.



Product code:

HSRI65W

# Description:

HANCE 1000/2000 ACC. RING DECO WH.



Product code:

HSSL50

# Description:

HANCE 1000/2000 ACC. SOFT LENS



Product code:

## Description:

HSTR50 HANCE 1000/2000 ACC. DIF TRANS