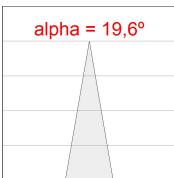

te injection moulded anti-glare ring. 20° spot reflector. LED COB, 3000K y CRI80. Electronic ON OFF control gear included.IP20, IK07 ratings. Insulation Class I. LED life time: 78.000 L80B10 (Ta=25°C). Available finishes: Textured white and textured black.

Finish: Texturised black RAL 9011



Installation: Surface

## **TECHNICAL SPECIFICATIONS:**

Light output: 995 lm °K: 3000 Plum: 8,6W CRI: 80 Efficacy: 115,7 lm/w R9: 60 UGR: <16 MacAdam: 3

Type: COB Power Supply: 220-240V 50/60Hz

LED Lifetime: 78.000 L80B10 (Ta=25°C) Gear: Electronic

Power:

## Light output tolerance +/- 10%



























**CUSTOM MADE OPTIONS:** 



Data according to regulations 2019/2020/EU and 2019/2015/EU













# PHOTOMETRIC DATA:

HS2SF10SP830NB  $\eta$  = 100% Imax = 4956 cd/klm UTE:











# ACCESORIES:

# Optical



Product code:

HSCU50



HANCE 1000/2000 ACC. CUTTING BEAM



Product code:

HSHO50



HANCE 1000/2000 ACC. HONEYCOMB GRILLE



Product code:

HSRI65C

## Description:

HANCE 1000/2000 ACC. RING DECO CO.



Product code:

HSRI65M

# Description:

HANCE 1000/2000 ACC. RING DECO MET.



Product code:

HSRI65W

# Description:

HANCE 1000/2000 ACC. RING DECO WH.



Product code:

HSSL50

# Description:

HANCE 1000/2000 ACC. SOFT LENS



Product code:

## Description:

HSTR50 HANCE 1000/2000 ACC. DIF TRANS