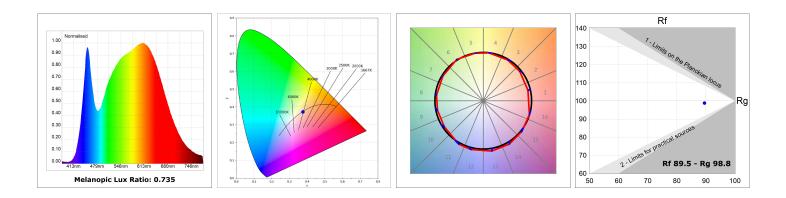

## **TECHNICAL SPECIFICATIONS:**

| Light output: | 492 lm               | ⁰K :          | 4000             |
|---------------|----------------------|---------------|------------------|
| Plum:         | 8,6W                 | CRI :         | 80               |
| Efficacy:     | 57 lm/w              | MacAdam:      | 3                |
| Туре:         | HIGH POWER LED       | Power Supply: | 220-240V 50/60Hz |
| LED Lifetime: | 60.000 L90 (Ta=25°C) | Gear:         | Adjustable DALI  |
| Power:        | 7W                   |               |                  |