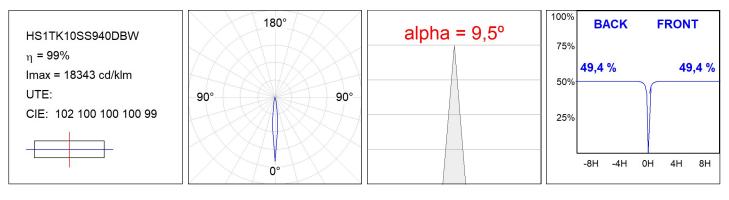

## PHOTOMETRIC DATA :

## HS1TK10SS940DBW

## HS1TK10SS940DBW

HANCE TRACK 220 1000 NW SSP DALI BK/WH.