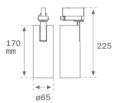

Finish: Texturised white RAL 9010

Weight: 650 g

**Installation:** 3-Circuit track