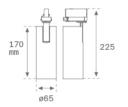

# Worktitude for light

# HS1TK10MF840DBB



# HANCE TRACK 220 1000 NW MFL DALI BK.

# Description:

Multi-directional to adapt to three-phase track projector model HANCE TRACK 220 1000 NW MFL DALI BK., LAMP brand. Made of textured black color painted injected aluminium. Passive dissipation for a proper thermal management. Model for LED COB, with neutral white colour temperature and control DALI gear included. With Meidum Flood high purity aluminium reflector. Insulation class I.



Finish: Texturised black RAL 9011

Weight: 650 g

Installation: 3-Circuit track

# **TECHNICAL SPECIFICATIONS:**

 Light output:
 854 lm
 ⁰K :
 4000

 Plum:
 7,7W
 CRI :
 80

 Efficacy:
 110,9 lm/w
 MacAdam:
 3

 Type:
 COB
 Power Supply:
 220-240V 50/60Hz

 LED Lifetime:
 50.000 L90 B10 (Ta=25°C)
 Gear:
 Adjustable DALI

Power: 7W

# Light output tolerance +/- 10%





















# **CUSTOM MADE OPTIONS:**























# **ACCESORIES:**

# **Assembly**



Product code:

TKAAIDNB



Product code:

**TKAAIDNG** 



TRACK ACC INT MAIN SUPPLY DALI/ONOFF GR



Product code:

TKAAIDNW



TRACK ACC INT MAIN SUPPLY DALI/ONOFF BK

TRACK ACC INT MAIN SUPPLY DALI/ONOFF WH

Product code:

TKAALDNB

Description:

TRACK ACC LEFT MAIN SUPPLY DALI/ONOFF BK



Product code:

**TKAALDNG**