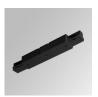

# HS1TK10MF840DBB

# HANCE TRACK 220 1000 NW MFL DALI BK.

# Description:

Multi-directional to adapt to three-phase track projector model HANCE TRACK 220 1000 NW MFL DALI BK., LAMP brand. Made of textured black color painted injected aluminium. Passive dissipation for a proper thermal management. Model for LED COB, with neutral white colour temperature and control DALI gear included. With Meidum Flood high purity aluminium reflector. Insulation class I.

Finish: Texturised black RAL 9011

Weight: 650 g

Installation: 3-Circuit track