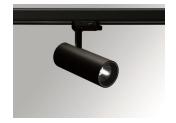

# HS1TK10MF840DBB

# HANCE TRACK 220 1000 NW MFL DALI BK.

# Description:

Multi-directional to adapt to three-phase track projector model HANCE TRACK 220 1000 NW MFL DALI BK., LAMP brand. Made of textured black color painted injected aluminium. Passive dissipation for a proper thermal management. Model for LED COB, with neutral white colour temperature and control DALI gear included. With Meidum Flood high purity aluminium reflector. Insulation class I.

Finish: Texturised black RAL 9011

Weight: 650 g

Installation: 3-Circuit track