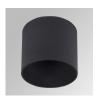

## HS1SF10FL840DBB

#### HANCE SUR 1000 NW FL DALI BK.

#### Description:

Multi-directional for surface mounting projector model HANCE SUR 1000 NW FL DALI BK., LAMP brand. Made of textured black color painted injected aluminium. Passive dissipation for a proper thermal management. Model for LED COB, with neutral white colour temperature and control DALI gear included. With Flood high purity aluminium reflector. Insulation class I.

Finish: Texturised black RAL 9011

Weight: 640 g

Installation: Surface