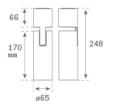

# Worktitude for light

## HS1SF10FL840DBB



#### HANCE SUR 1000 NW FL DALI BK.

#### Description:

Multi-directional for surface mounting projector model HANCE SUR 1000 NW FL DALI BK., LAMP brand. Made of textured black color painted injected aluminium. Passive dissipation for a proper thermal management. Model for LED COB, with neutral white colour temperature and control DALI gear included. With Flood high purity aluminium reflector. Insulation class I.



Finish: Texturised black RAL 9011

Weight: 640 g

Installation: Surface

#### **TECHNICAL SPECIFICATIONS:**

 Light output:
 738 lm
 ⁰K:
 4000

 Plum:
 7,7W
 CRI:
 80

 Efficacy:
 95,8 lm/w
 MacAdam:
 3

 Type:
 COB
 Power Supply:
 220-240V 50/60Hz

 LED Lifetime:
 50.000 L90 B10 (Ta=25°C)
 Gear:
 Adjustable DALI

Power: 7W

#### Light output tolerance +/- 10%





















# **CUSTOM MADE OPTIONS:**























# ACCESORIES:

## Optical



Product code:

HSCU50



HANCE 1000/2000 ACC. CUTTING BEAM



Product code:

HSHO50



HANCE 1000/2000 ACC. HONEYCOMB GRILLE



Product code:

HSRI65C



HANCE 1000/2000 ACC. RING DECO CO.



Product code:

HSRI65M

Description:

HANCE 1000/2000 ACC. RING DECO MET.



Product code:

HSRI65W

# Description:

HANCE 1000/2000 ACC. RING