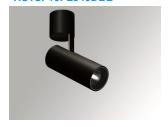

## HS1SF10FL840DBB

#### HANCE SUR 1000 NW FL DALI BK.

#### Description:

Multi-directional for surface mounting projector model HANCE SUR 1000 NW FL DALI BK., LAMP brand. Made of textured black color painted injected aluminium. Passive dissipation for a proper thermal management. Model for LED COB, with neutral white colour temperature and control DALI gear included. With Flood high purity aluminium reflector. Insulation class I.

Finish: Texturised black RAL 9011

Weight: 640 g

Installation: Surface