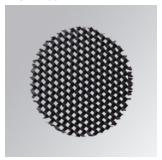

# LOOK/IMAG ACC. HONEYCOMB GRILLE

# Description:

Accessory for spotlights models LOOK/IMAG ACC. HONEYCOMB GRILLE of LAMP brand. Anti-glare honeycomb grille type lacquered in black colour.

Finish: Matte black RAL 9011

Weight: 8 g

Pág. 1/2