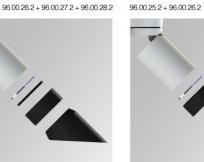

Código Color 96.00.25.2

Posibles combinaciones Adaptador + Accesorios

Accessoires + Adaptor possible combinations Possibles combinaisons Adaptateur + Accessoires

96.00.25.2 + 96.00.26.2 + 96.00.27.2 + 96.00.28.2

96.00.25.2 + 96.00.29.2