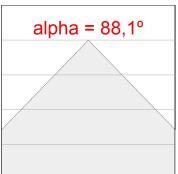

#### **TECHNICAL SPECIFICATIONS:**

Light output: 4.535 lm °K: 4000 Plum: 34W CRI: 80 Efficacy: 133,4 lm/w 3 MacAdam:

UGR: <19

Type: MID POWER

LED Lifetime: >60.000 L80 B10 (Ta=25°C)

Power: 30W

### Light output tolerance +/- 10%