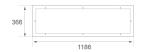

#### **Product datasheet**

#### **HERMETICA**

#### HM21205565PR840NW

#### **HERMETICA G2 1200 5600 IP65 NW PR WH**

#### Description:

LAMP recessed mounted model HERMÉTICA G2 1200 5600 IP65 Made of white lacquered sheet steel, with outer frame with bottom access. Diffuser PRISMATIC made of micro-prismatic PMMA to control light distribution and reduce glare UGR<19. Model for MID-POWER LED, with colour temperature 4000K and CRI80. Electronic ON OFF gear included. IP65, IK06 ratings. Insulation Class I. Photobiological safety group 0. LED life time: 60.000 L80 B10. Available finish: White.





Dimensions: 1.186 x 366 x 96 mm Weight: 11.000 g

Installation: Recessed

#### **TECHNICAL SPECIFICATIONS:**

Light output: 4.535 lm °K: 4000 Plum: 34W CRI: 80 Efficacy: 133,4 lm/w 3 MacAdam:

UGR: <19

Type: MID POWER

LED Lifetime: >60.000 L80 B10 (Ta=25°C)

Power: 30W

### Light output tolerance +/- 10%



















# **CUSTOM MADE OPTIONS:**









Data according to regulations 2019/2020/EU and 2019/2015/EU











Power Supply:

Gear:

220-240V 50/60Hz

Electronic

#### **HERMETICA**





## **HERMETICA G2 1200 5600 IP65 NW PR WH**

### **PHOTOMETRIC DATA:**

HM21205565PR840NW  $\eta$  = 101% lmax = 537 cd/klmUTE: 1,01C

CIE: 66 91 99 100 101