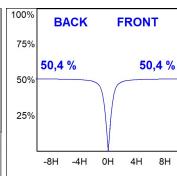

### **PHOTOMETRIC DATA:**

HM21205565PR840NW  $\eta$  = 101% lmax = 537 cd/klmUTE: 1,01C

CIE: 66 91 99 100 101