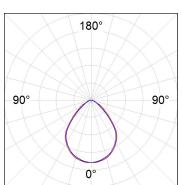

### **PHOTOMETRIC DATA:**

HM21205565PR840NW  $\eta$  = 101% lmax = 537 cd/klmUTE: 1,01C

CIE: 66 91 99 100 101