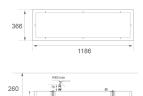

#### **Product datasheet**

# HERMETICA

## HM21205565PR840DW



#### HERMETICA G2 1200 5600 IP65 NW PR DA WH

#### **Description:**

LAMP recessed mounted model HERMÉTICA G2 1200 5600 IP65 Made of white lacquered sheet steel, with outer frame with bottom access. Diffuser PRISMATIC made of micro-prismatic PMMA to control light distribution and reduce glare UGR<19. Model for MID-POWER LED, with colour temperature 4000K and CRI80. Electronic DALI gear included. IP65, IK06 ratings. Insulation Class I. Photobiological safety group 0. LED life time: 60.000 L80 B10. Available finish: White.

Weight: 11.000 g



Dimensions: 1.186 x 366 x 96 mm

Installation: Recessed

### **TECHNICAL SPECIFICATIONS:**

| Light output: | 4.535 lm                  | ⁰K :          | 4000             |
|---------------|---------------------------|---------------|------------------|
| Plum:         | 35W                       | CRI :         | 80               |
| Efficacy:     | 129,6 lm/w                | MacAdam:      | 3                |
| UGR:          | <19                       | Power Supply: | 220-240V 50/60Hz |
| Туре:         | MID POWER LED             | Gear:         | Adjustable DALI  |
| LED Lifetime: | >60.000 L80 B10 (Ta=25°C) |               |                  |
| Power:        | 30W                       |               |                  |

#### Light output tolerance +/- 10%



## **CUSTOM MADE O