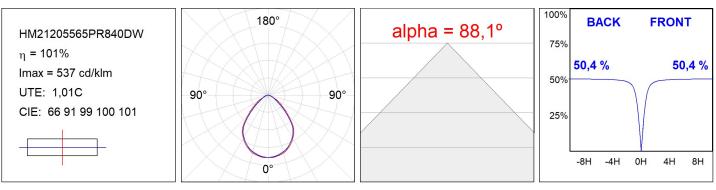

### **TECHNICAL SPECIFICATIONS:**

| Light output: | 4.535 lm                  | ⁰K :          | 4000             |
|---------------|---------------------------|---------------|------------------|
| Plum:         | 35W                       | CRI :         | 80               |
| Efficacy:     | 129,6 lm/w                | MacAdam:      | 3                |
| UGR:          | <19                       | Power Supply: | 220-240V 50/60Hz |
| Туре:         | MID POWER LED             | Gear:         | Adjustable DALI  |
| LED Lifetime: | >60.000 L80 B10 (Ta=25°C) |               |                  |
| Power:        | 30W                       |               |                  |

#### Light output tolerance +/- 10%