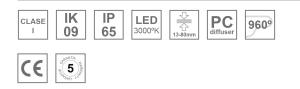

#### **Description:**

LAMP recessed mounted model HERMÉTICA G2 1200 5600 IP65 Made of white lacquered sheet steel, with outer frame with bottom access. Diffuser PRISMATIC made of micro-prismatic PMMA to control light distribution and reduce glare UGR<19. Model for MID-POWER LED, with colour temperature 4000K and CRI80. Electronic DALI gear included. IP65, IK06 ratings. Insulation Class I. Photobiological safety group 0. LED life time: 60.000 L80 B10. Available finish: White.

### **TECHNICAL SPECIFICATIONS:**

| Light output: | 4.535 lm                  | ⁰K :          | 4000             |
|---------------|---------------------------|---------------|------------------|
| Plum:         | 35W                       | CRI :         | 80               |
| Efficacy:     | 129,6 lm/w                | MacAdam:      | 3                |
| UGR:          | <19                       | Power Supply: | 220-240V 50/60Hz |
| Туре:         | MID POWER LED             | Gear:         | Adjustable DALI  |
| LED Lifetime: | >60.000 L80 B10 (Ta=25°C) |               |                  |
| Power:        | 30W                       |               |                  |