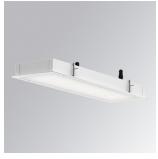

#### **Description:**

LAMP recessed mounted model HERMÉTICA G2 1200 5600 IP65 Made of white lacquered sheet steel, with outer frame with bottom access. Diffuser PRISMATIC made of micro-prismatic PMMA to control light distribution and reduce glare UGR<19. Model for MID-POWER LED, with colour temperature 4000K and CRI80. Electronic DALI gear included. IP65, IK06 ratings. Insulation Class I. Photobiological safety group 0. LED life time: 60.000 L80 B10. Available finish: White.

Weight: 11.000 g

Dimensions: 1.186 x 366 x 96 mm

Installation: Recessed