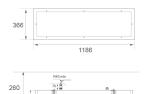

#### **Product datasheet**

# HERMETICA

## HM21205565PR830NW

1

### HERMETICA G2 1200 5600 IP65 WW PR WH

#### **Description:**

LAMP recessed mounted model HERMÉTICA G2 1200 5600 IP65 Made of white lacquered sheet steel, with outer frame with bottom access. Diffuser PRISMATIC made of micro-prismatic PMMA to control light distribution and reduce glare UGR<19. Model for MID-POWER LED, with colour temperature 3000K and CRI80. Electronic ON OFF gear included. IP65, IK06 ratings. Insulation Class I. Photobiological safety group 0. LED life time: 60.000 L80 B10. Available finish: White.



Dimensions: 1.186 x 366 x 96 mm

Weight: 11.000 g

Installation: Recessed

### **TECHNICAL SPECIFICATIONS:**

| Light output: | 4.328 lm                  | °K :          | 3000             |
|---------------|---------------------------|---------------|------------------|
| Plum:         | 34W                       | CRI :         | 80               |
| Efficacy:     | 127,3 lm/w                | MacAdam:      | 3                |
| UGR:          | <19                       | Power Supply: | 220-240V 50/60Hz |
| Туре:         | MID POWER                 | Gear:         | Electronic       |
| LED Lifetime: | >60.000 L80 B10 (Ta=25°C) |               |                  |
| Power:        | 30W                       |               |                  |

#### Light output tolerance +/- 10%