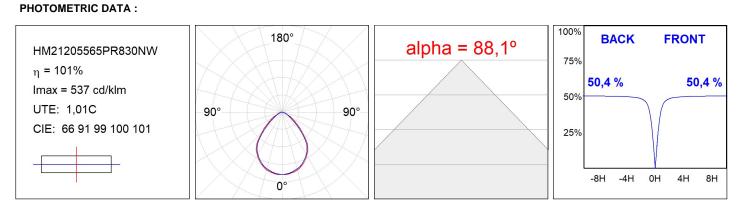

## HM21205565PR830NW

1

### **TECHNICAL SPECIFICATIONS:**

| Light output: | 4.328 lm                  | °K :          | 3000             |
|---------------|---------------------------|---------------|------------------|
| Plum:         | 34W                       | CRI :         | 80               |
| Efficacy:     | 127,3 lm/w                | MacAdam:      | 3                |
| UGR:          | <19                       | Power Supply: | 220-240V 50/60Hz |
| Туре:         | MID POWER                 | Gear:         | Electronic       |
| LED Lifetime: | >60.000 L80 B10 (Ta=25°C) |               |                  |
| Power:        | 30W                       |               |                  |