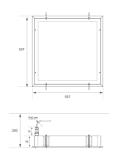

Dimensions: 616 x 616 x 96 mm

Weight: 8.250 g

Installation: Recessed

Recessing measures: 588 x 588 x 0 mm