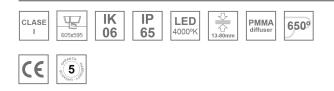

#### **Description:**

1

LAMP recessed mounted model HERMETICA G2 600 5600. Made of white lacquered sheet steel, with outer frame with bottom access. Diffuser PRISMATIC made of micro-prismatic PMMA to control light distribution and reduce glare UGR<19. Model for MID-POWER LED, with colour temperature 4000K and CRI80. Electronic ON OFF gear included. IP65, IK06 ratings. Insulation Class I. Photobiological safety group 0. LED life time: 60.000 L80 B10. Available finish: White.

### **TECHNICAL SPECIFICATIONS:**

| Light output: | 4.535 lm                 | ⁰K :          | 4000             |
|---------------|--------------------------|---------------|------------------|
| Plum:         | 34W                      | CRI :         | 80               |
| Efficacy:     | 133,4 lm/w               | MacAdam:      | 3                |
| UGR:          | <19                      | Power Supply: | 220-240V 50/60Hz |
| Туре:         | MID POWER LED            | Gear:         | Electronic       |
| LED Lifetime: | >60.000 L80B10 (Ta=25°C) |               |                  |
| Power:        | 30W                      |               |                  |