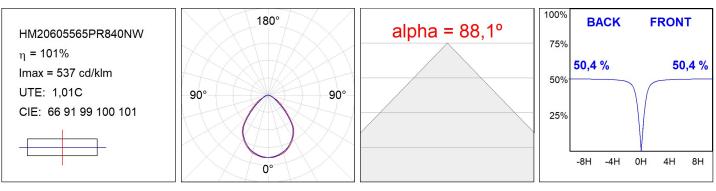

### **TECHNICAL SPECIFICATIONS:**

| Light output: | 4.535 lm                 | ⁰K :          | 4000             |
|---------------|--------------------------|---------------|------------------|
| Plum:         | 34W                      | CRI :         | 80               |
| Efficacy:     | 133,4 lm/w               | MacAdam:      | 3                |
| UGR:          | <19                      | Power Supply: | 220-240V 50/60Hz |
| Туре:         | MID POWER LED            | Gear:         | Electronic       |
| LED Lifetime: | >60.000 L80B10 (Ta=25°C) |               |                  |
| Power:        | 30W                      |               |                  |