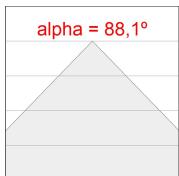

## **PHOTOMETRIC DATA:**

HM20605565PR830NW η = 101% Imax = 537 cd/klm UTE: 1,01C

Data according to regulations 2019/2020/EU and 2019/2015/EU