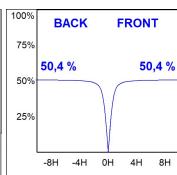

## **PHOTOMETRIC DATA:**

HM20605565PR830NW η = 101% Imax = 537 cd/klm UTE: 1,01C

Data according to regulations 2019/2020/EU and 2019/2015/EU