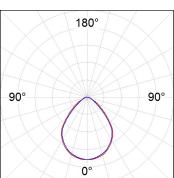

## **PHOTOMETRIC DATA:**

HM20605565PR830NW η = 101% Imax = 537 cd/klm UTE: 1,01C

Data according to regulations 2019/2020/EU and 2019/2015/EU