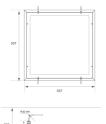

**Dimensions:** 616 x 616 x 96 mm **Weight:** 8.250 g

Installation: Recessed

Recessing measures: 588 x 588 x 0 mm