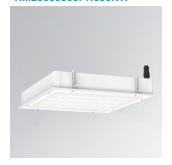

## Description:

LAMP recessed mounted model HERMETICA G2 600 5600. Made of white lacquered sheet steel, with outer frame with bottom access. Diffuser PRISMATIC made of micro-prismatic PMMA to control light distribution and reduce glare UGR<19. Model for MID-POWER LED, with colour temperature 3000K and CRI80. Electronic ON OFF gear included. IP65, IK06 ratings. Insulation Class I. Photobiological safety group 0. LED life time: 60.000 L80 B10. Available finish: White.

**Dimensions:** 616 x 616 x 96 mm **Weight:** 8.250 g

Installation: Recessed

Recessing measures: 588 x 588 x 0 mm