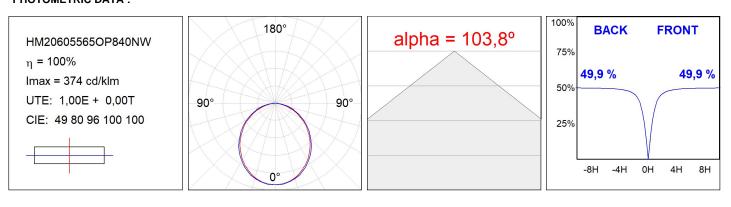

## **TECHNICAL SPECIFICATIONS:**

| Light output: | 4.600 lm                 | ⁰К:           | 4000             |
|---------------|--------------------------|---------------|------------------|
| Plum:         | 34W                      | CRI :         | 80               |
| Efficacy:     | 135,3 lm/w               | MacAdam:      | 3                |
| Туре:         | MID POWER LED            | Power Supply: | 220-240V 50/60Hz |
| LED Lifetime: | >60.000 L80B10 (Ta=25°C) | Gear:         | Electronic       |
| Power:        | 30W                      |               |                  |

## Light output tolerance +/- 10%