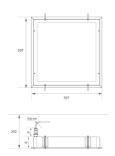

Dimensions: 616 x 616 x 96 mm

Weight: 8.250 g

Installation: Recessed

Recessing measures: 588 x 588 x 0 mm