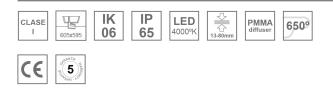

#### Description:

1

LAMP recessed mounted model HERMETICA G2 600 5600. Made of white lacquered sheet steel, with outer frame with bottom access. Diffuser OPAL made of PMMA for general light distribution. Model for MID-POWER LED, with colour temperature 4000K and CRI80. Electronic ON OFF gear included. IP65, IK06 ratings. Insulation Class I. Photobiological safety group 0. LED life time: 60.000 L80 B10. Available finish: White.

## **TECHNICAL SPECIFICATIONS:**

| Light output: | 4.600 lm                 | ⁰К:           | 4000             |
|---------------|--------------------------|---------------|------------------|
| Plum:         | 34W                      | CRI :         | 80               |
| Efficacy:     | 135,3 lm/w               | MacAdam:      | 3                |
| Туре:         | MID POWER LED            | Power Supply: | 220-240V 50/60Hz |
| LED Lifetime: | >60.000 L80B10 (Ta=25°C) | Gear:         | Electronic       |
| Power:        | 30W                      |               |                  |