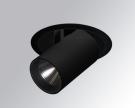

#### **Description:**

LAMP multidirectional semi-recessed downlight HANCE G2 DOWN SEMIREC 4000. Allowing 355° rotation and tilting up to 85°. Body and frame made of die-cast aluminium for proper thermal management. Black polycarbonate injection moulded anti-glare ring. 20° spot reflector. LED COB, 4000K and CRI90. Electronic ON OFF control gear included. IP20, IK07 ratings. Insulation Class II. LED life time: 72.000 L80B10 (Ta=25°C). Available finishes: Textured white and textured black.

Finish: Texturised black RAL 9011

Installation: Recessed