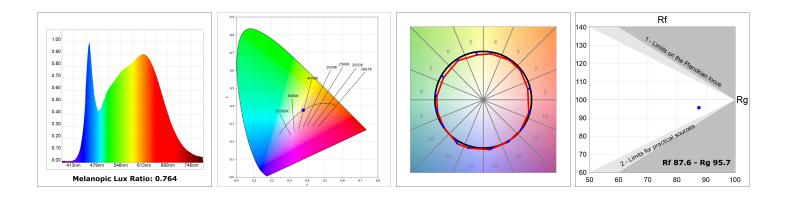

### PHOTOMETRIC DATA :

LAMP reserves the right to change the technical specifications of their products. These changes will allow the continual improvement of the products and will also ensure the conformity to current legal changes. Updated information is always available in our website www.lamp.es

### **TECHNICAL SPECIFICATIONS:**

| Light output: | 3.994 lm                | <b>°K</b> :   | 4000             |
|---------------|-------------------------|---------------|------------------|
| Plum:         | 36,7W                   | CRI :         | 90               |
| Efficacy:     | 108,8 lm/w              | R9 :          | 64               |
| UGR:          | <19                     | MacAdam:      | 3                |
| Туре:         | СОВ                     | Power Supply: | 220-240V 50/60Hz |
| LED Lifetime: | 72.000 L80B10 (Ta=25°C) | Gear:         | Electronic       |
| Power:        | 33W                     |               |                  |