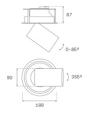

#### **Description:**

LAMP multidirectional semi-recessed downlight HANCE G2 DOWN SEMIREC 4000. Allowing 355° rotation and tilting up to 85°. Body and frame made of die-cast aluminium for proper thermal management. Black polycarbonate injection moulded anti-glare ring. 20° spot reflector. LED COB, 4000K and CRI90. Electronic ON OFF control gear included. IP20, IK07 ratings. Insulation Class II. LED life time: 72.000 L80B10 (Ta=25°C). Available finishes: Textured white and textured black.

### **TECHNICAL SPECIFICATIONS:**

| Light output: | 3.994 lm                | <b>°K</b> :   | 4000             |
|---------------|-------------------------|---------------|------------------|
| Plum:         | 36,7W                   | CRI :         | 90               |
| Efficacy:     | 108,8 lm/w              | R9 :          | 64               |
| UGR:          | <19                     | MacAdam:      | 3                |
| Туре:         | СОВ                     | Power Supply: | 220-240V 50/60Hz |
| LED Lifetime: | 72.000 L80B10 (Ta=25°C) | Gear:         | Electronic       |
| Power:        | 33W                     |               |                  |