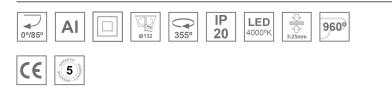

#### **Description:**

LAMP multidirectional semi-recessed downlight HANCE G2 DOWN SEMIREC 4000. Allowing 355° rotation and tilting up to 85°. Body and frame made of die-cast aluminium for proper thermal management. Black polycarbonate injection moulded anti-glare ring. 20° spot reflector. LED COB, 4000K and CRI90. Electronic ON OFF control gear included. IP20, IK07 ratings. Insulation Class II. LED life time: 72.000 L80B10 (Ta=25°C). Available finishes: Textured white and textured black.

### **TECHNICAL SPECIFICATIONS:**

| Light output: | 3.994 lm                | <b>°K</b> :   | 4000             |
|---------------|-------------------------|---------------|------------------|
| Plum:         | 36,7W                   | CRI :         | 90               |
| Efficacy:     | 108,8 lm/w              | R9 :          | 64               |
| UGR:          | <19                     | MacAdam:      | 3                |
| Туре:         | СОВ                     | Power Supply: | 220-240V 50/60Hz |
| LED Lifetime: | 72.000 L80B10 (Ta=25°C) | Gear:         | Electronic       |
| Power:        | 33W                     |               |                  |