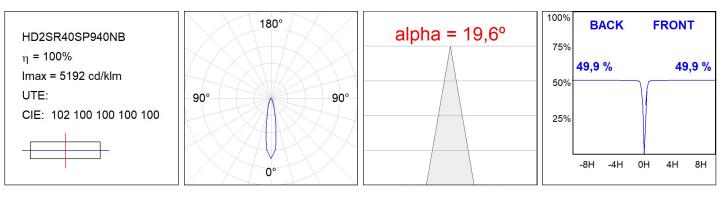

### PHOTOMETRIC DATA :

LAMP reserves the right to change the technical specifications of their products. These changes will allow the continual improvement of the products and will also ensure the conformity to current legal changes. Updated information is always available in our website www.lamp.es

### **TECHNICAL SPECIFICATIONS:**

| Light output: | 3.994 lm                | <b>°K</b> :   | 4000             |
|---------------|-------------------------|---------------|------------------|
| Plum:         | 36,7W                   | CRI :         | 90               |
| Efficacy:     | 108,8 lm/w              | R9 :          | 64               |
| UGR:          | <19                     | MacAdam:      | 3                |
| Туре:         | СОВ                     | Power Supply: | 220-240V 50/60Hz |
| LED Lifetime: | 72.000 L80B10 (Ta=25°C) | Gear:         | Electronic       |
| Power:        | 33W                     |               |                  |