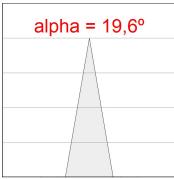

# **PHOTOMETRIC DATA:**

HD2SR40SP930NW  $\eta$  = 100% Imax = 5192 cd/klm UTE:

CIE: 102 100 100 100 100