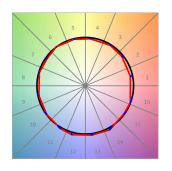

# **PHOTOMETRIC DATA:**

HD2SR40SP930NW  $\eta$  = 100% Imax = 5192 cd/klm UTE:

CIE: 102 100 100 100 100