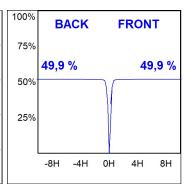

# **PHOTOMETRIC DATA:**

HD2SR40SP930NW  $\eta$  = 100% Imax = 5192 cd/klm UTE:

CIE: 102 100 100 100 100