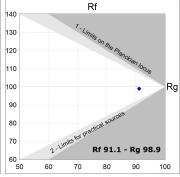

# **TECHNICAL SPECIFICATIONS:**

Light output: 3.789 lm °K: 3000 Plum: 36,7W CRI: 90 Efficacy: 103,2 lm/w R9: 61 UGR: <19 MacAdam: 3

Type: COB Power Supply: 220-240V 50/60Hz

LED Lifetime: 72.000 L80B10 (Ta=25°C) Gear: Electronic