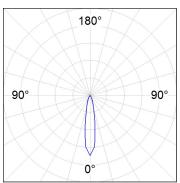

# **PHOTOMETRIC DATA:**

HD2SR40SP930NW  $\eta$  = 100% Imax = 5192 cd/klm UTE:

CIE: 102 100 100 100 100