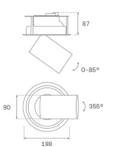

# Description:

LAMP multidirectional semi-recessed downlight HANCE G2 DOWN SEMIREC 4000. Allowing 355° rotation and tilting up to 85°. Body and frame made of die-cast aluminium for proper thermal management. Black polycarbonate injection moulded anti-glare ring. 20° spot reflector. LED COB, 3000K and CRI90. Electronic ON OFF control gear included. IP20, IK07 ratings. Insulation Class II. LED life time: 72.000 L80B10 (Ta=25°C). Available finishes: Textured white and textured black.