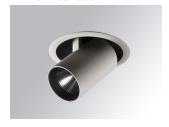

# Description:

LAMP multidirectional semi-recessed downlight HANCE G2 DOWN SEMIREC 4000. Allowing 355° rotation and tilting up to 85°. Body and frame made of die-cast aluminium for proper thermal management. Black polycarbonate injection moulded anti-glare ring. 20° spot reflector. LED COB, 3000K and CRI90. Electronic ON OFF control gear included. IP20, IK07 ratings. Insulation Class II. LED life time: 72.000 L80B10 (Ta=25°C). Available finishes: Textured white and textured black.

Finish: Texturised white RAL 9010

Installation: Recessed

# **TECHNICAL SPECIFICATIONS:**

Light output: 3.789 lm °K: 3000 Plum: 36,7W CRI: 90 Efficacy: 103,2 lm/w R9: 61 UGR: <19 MacAdam: 3

Type: COB Power Supply: 220-240V 50/60Hz

LED Lifetime: 72.000 L80B10 (Ta=25°C) Gear: Electronic