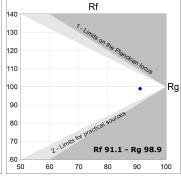

## **TECHNICAL SPECIFICATIONS:**

Light output: 3.789 lm °K: 3000 Plum: 36,7W CRI: 90 Efficacy: 103,2 lm/w R9: 61 UGR: <19 MacAdam: 3

Type: COB Power Supply: 220-240V 50/60Hz

LED Lifetime: 72.000 L80B10 (Ta=25°C) Gear: Electronic