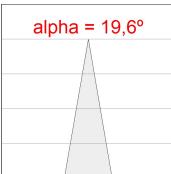

#### **PHOTOMETRIC DATA:**

HD2SR40SP930NB  $\eta$  = 100% Imax = 5192 cd/klm UTE:

CIE: 102 100 100 100 100