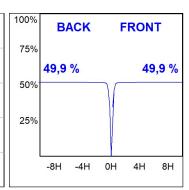

#### **PHOTOMETRIC DATA:**

HD2SR40SP930NB  $\eta$  = 100% Imax = 5192 cd/klm UTE:

CIE: 102 100 100 100 100