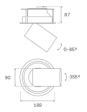

#### Description:

LAMP multidirectional semi-recessed downlight HANCE G2 DOWN SEMIREC 4000. Allowing 355° rotation and tilting up to 85°. Body and frame made of die-cast aluminium for proper thermal management. Black polycarbonate injection moulded anti-glare ring. 20° spot reflector. LED COB, 3000K and CRI90. Electronic ON OFF control gear included. IP20, IK07 ratings. Insulation Class II. LED life time: 72.000 L80B10 (Ta=25°C). Available finishes: Textured white and textured black.