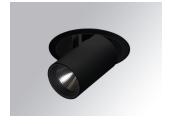

#### HANCE DOWNLIGHT

#### HD2SR40SP930NB

#### HANCE G2 DOWN SEMIREC 4000 9WW SP BK

#### Description:

LAMP multidirectional semi-recessed downlight HANCE G2 DOWN SEMIREC 4000. Allowing 355° rotation and tilting up to 85°. Body and frame made of die-cast aluminium for proper thermal management. Black polycarbonate injection moulded anti-glare ring. 20° spot reflector. LED COB, 3000K and CRI90. Electronic ON OFF control gear included. IP20, IK07 ratings. Insulation Class II. LED life time: 72.000 L80B10 (Ta=25°C). Available finishes: Textured white and textured black.

Finish: Texturised black RAL 9011

Installation: Recessed