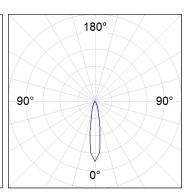

#### **PHOTOMETRIC DATA:**

HD2SR40SP930NB  $\eta$  = 100% Imax = 5192 cd/klm UTE:

CIE: 102 100 100 100 100