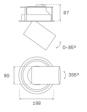

#### Description:

LAMP multidirectional semi-recessed downlight HANCE G2 DOWN SEMIREC 4000. Allowing 355° rotation and tilting up to 85°. Body and frame made of die-cast aluminium for proper thermal management. Black polycarbonate injection moulded anti-glare ring. 200 spot reflector. LED COB, 3000K and CRI90. Electronic DALI control gear included. IP20, IK07 ratings. Insulation Class II. LED life time: 72.000 L80B10 (Ta=25°C). Available finishes: Textured white and textured black.

#### **TECHNICAL SPECIFICATIONS:**

Light output: 3.789 lm °K: 3000 Plum: 36,7W CRI: 90 Efficacy: 103,2 lm/w R9: 61 UGR: <19 MacAdam: 3

Type: COB Power Supply: 220-240V 50/60Hz LED Lifetime: 72.000 L80B10 (Ta=25°C) Gear: Adjustable DALI