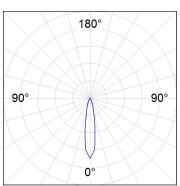

#### **PHOTOMETRIC DATA:**

HD2SR40SP930DW  $\eta$  = 100% Imax = 5192 cd/klm UTE:

CIE: 102 100 100 100 100