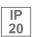

#### Description:

LAMP multidirectional semi-recessed downlight HANCE G2 DOWN SEMIREC 4000. Allowing 355° rotation and tilting up to 85°. Body and frame made of die-cast aluminium for proper thermal management. Black polycarbonate injection moulded anti-glare ring. 200 spot reflector. LED COB, 3000K and CRI90. Electronic DALI control gear included. IP20, IK07 ratings. Insulation Class II. LED life time: 72.000 L80B10 (Ta=25°C). Available finishes: Textured white and textured black.