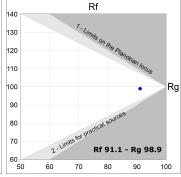

#### **PHOTOMETRIC DATA:**

HD2SR40SP930DW  $\eta$  = 100% Imax = 5192 cd/klm UTE:

CIE: 102 100 100 100 100