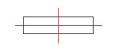

#### **PHOTOMETRIC DATA:**

HD2SR40SP930DW  $\eta$  = 100% Imax = 5192 cd/klm UTE:

CIE: 102 100 100 100 100