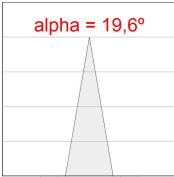

#### **PHOTOMETRIC DATA:**

HD2SR40SP930DW  $\eta$  = 100% Imax = 5192 cd/klm UTE:

CIE: 102 100 100 100 100