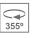

#### Description:

LAMP multidirectional semi-recessed downlight HANCE G2 DOWN SEMIREC 4000. Allowing 355° rotation and tilting up to 85°. Body and frame made of die-cast aluminium for proper thermal management. Black polycarbonate injection moulded anti-glare ring. 200 spot reflector. LED COB, 3000K and CRI90. Electronic DALI control gear included. IP20, IK07 ratings. Insulation Class II. LED life time: 72.000 L80B10 (Ta=25°C). Available finishes: Textured white and textured black.