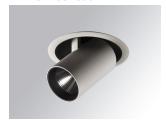

#### Description:

LAMP multidirectional semi-recessed downlight HANCE G2 DOWN SEMIREC 4000. Allowing 355° rotation and tilting up to 85°. Body and frame made of die-cast aluminium for proper thermal management. Black polycarbonate injection moulded anti-glare ring. 200 spot reflector. LED COB, 3000K and CRI90. Electronic DALI control gear included. IP20, IK07 ratings. Insulation Class II. LED life time: 72.000 L80B10 (Ta=25°C). Available finishes: Textured white and textured black.

Finish: Texturised white RAL 9010

Installation: Recessed

#### **TECHNICAL SPECIFICATIONS:**

Light output: 3.789 lm °K: 3000 Plum: 36,7W CRI: 90 Efficacy: 103,2 lm/w R9: 61 UGR: <19 MacAdam: 3

Type: COB Power Supply: 220-240V 50/60Hz LED Lifetime: 72.000 L80B10 (Ta=25°C) Gear: Adjustable DALI