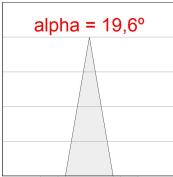

#### **TECHNICAL SPECIFICATIONS:**

Light output: 3.789 lm °K: 3000 Plum: 36,7W CRI: 90 Efficacy: 103,2 lm/w R9: 61 UGR: <19 MacAdam: 3

Type: COB Power Supply: 220-240V 50/60Hz LED Lifetime: 72.000 L80B10 (Ta=25°C) Gear: Adjustable DALI