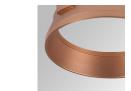

#### Description:

LAMP multidirectional semi-recessed downlight HANCE G2 DOWN SEMIREC 4000. Allowing 355° rotation and tilting up to 85°. Body and frame made of die-cast aluminium for proper thermal management. Black polycarbonate injection moulded anti-glare ring. 200 spot reflector. LED COB, 3000K and CRI90. Electronic DALI control gear included. IP20, IK07 ratings. Insulation Class II. LED life time: 72.000 L80B10 (Ta=25°C). Available finishes: Textured white and textured black.

Finish: Texturised black RAL 9011

Installation: Recessed