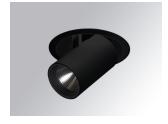

#### Description:

LAMP multidirectional semi-recessed downlight HANCE G2 DOWN SEMIREC 4000. Allowing 355° rotation and tilting up to 85°. Body and frame made of die-cast aluminium for proper thermal management. Black polycarbonate injection moulded anti-glare ring. 200 spot reflector. LED COB, 3000K and CRI90. Electronic DALI control gear included. IP20, IK07 ratings. Insulation Class II. LED life time: 72.000 L80B10 (Ta=25°C). Available finishes: Textured white and textured black.

Finish: Texturised black RAL 9011

Installation: Recessed