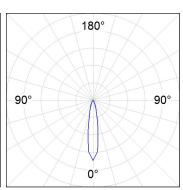

#### **PHOTOMETRIC DATA:**

HD2SR40SP930DB  $\eta$  = 100% Imax = 5192 cd/klm UTE:

CIE: 102 100 100 100 100