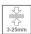

#### Description:

LAMP multidirectional semi-recessed downlight HANCE G2 DOWN SEMIREC 4000. Allowing 355° rotation and tilting up to 85°. Body and frame made of die-cast aluminium for proper thermal management. Black polycarbonate injection moulded anti-glare ring. 200 spot reflector. LED COB, 3000K and CRI90. Electronic DALI control gear included. IP20, IK07 ratings. Insulation Class II. LED life time: 72.000 L80B10 (Ta=25°C). Available finishes: Textured white and textured black.

Finish: Texturised black RAL 9011

Installation: Recessed