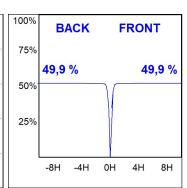

#### **PHOTOMETRIC DATA:**

HD2SR40SP930DB  $\eta$  = 100% Imax = 5192 cd/klm UTE:

CIE: 102 100 100 100 100