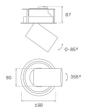

#### Description:

LAMP multidirectional semi-recessed downlight HANCE G2 DOWN SEMIREC 4000. Allowing 355° rotation and tilting up to 85°. Body and frame made of die-cast aluminium for proper thermal management. Black polycarbonate injection moulded anti-glare ring. 200 spot reflector. LED COB, 3000K and CRI90. Electronic DALI control gear included. IP20, IK07 ratings. Insulation Class II. LED life time: 72.000 L80B10 (Ta=25°C). Available finishes: Textured white and textured black.

#### **TECHNICAL SPECIFICATIONS:**

Light output: 3.789 lm °K: 3000 Plum: 36,7W CRI: 90 Efficacy: 103,2 lm/w R9: 61 UGR: <19 MacAdam: 3

Type: COB Power Supply: 220-240V 50/60Hz LED Lifetime: 72.000 L80B10 (Ta=25°C) Gear: Adjustable DALI