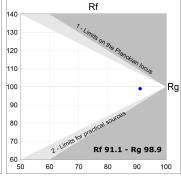

#### **TECHNICAL SPECIFICATIONS:**

Light output: 3.789 lm °K: 3000 Plum: 36,7W CRI: 90 Efficacy: 103,2 lm/w R9: 61 UGR: <19 MacAdam: 3

Type: COB Power Supply: 220-240V 50/60Hz LED Lifetime: 72.000 L80B10 (Ta=25°C) Gear: Adjustable DALI

#### Light output tolerance +/- 10%