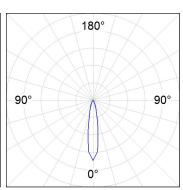

## **PHOTOMETRIC DATA:**

HD2SR40SP840DW  $\eta$  = 100% Imax = 5192 cd/klm UTE: CIE: 102 100 100 100 100