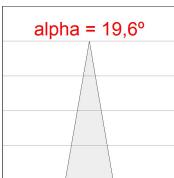

## **PHOTOMETRIC DATA:**

HD2SR40SP840DW  $\eta$  = 100% Imax = 5192 cd/klm UTE: CIE: 102 100 100 100 100