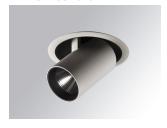

## Description:

LAMP multidirectional semi-recessed downlight HANCE G2 DOWN SEMIREC 4000. Allowing 355° rotation and tilting up to 85°. Body and frame made of die-cast aluminium for proper thermal management. Black polycarbonate injection moulded anti-glare ring. 200 spot reflector. LED COB, 4000K and CRI80. Electronic DALI control gear included. IP20, IK07 ratings. Insulation Class II. LED life time: 72.000 L80B10 (Ta=25°C). Available finishes: Textured white and textured black.

Finish: Texturised white RAL 9010

Installation: Recessed