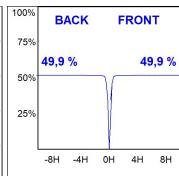

## **PHOTOMETRIC DATA:**

HD2SR40SP840DW  $\eta$  = 100% Imax = 5192 cd/klm UTE: CIE: 102 100 100 100 100