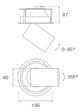

## Description:

LAMP multidirectional semi-recessed downlight HANCE G2 DOWN SEMIREC 4000. Allowing 355° rotation and tilting up to 85°. Body and frame made of die-cast aluminium for proper thermal management. Black polycarbonate injection moulded anti-glare ring. 200 spot reflector. LED COB, 4000K and CRI80. Electronic DALI control gear included. IP20, IK07 ratings. Insulation Class II. LED life time: 72.000 L80B10 (Ta=25°C). Available finishes: Textured white and textured black.