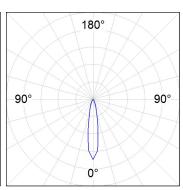

# **PHOTOMETRIC DATA:**

HD2SR40SP840DB η = 100% Imax = 5192 cd/klm UTE: CIE: 102 100 100 100 100