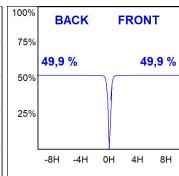

# **PHOTOMETRIC DATA:**

HD2SR40SP840DB η = 100% Imax = 5192 cd/klm UTE: CIE: 102 100 100 100 100