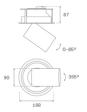

# Description:

LAMP multidirectional semi-recessed downlight HANCE G2 DOWN SEMIREC 4000. Allowing 355° rotation and tilting up to 85°. Body and frame made of die-cast aluminium for proper thermal management. Black polycarbonate injection moulded anti-glare ring. 200 spot reflector. LED COB, 4000K and CRI80. Electronic DALI control gear included. IP20, IK07 ratings. Insulation Class II. LED life time: 72.000 L80B10 (Ta=25°C). Available finishes: Textured white and textured black.

# **TECHNICAL SPECIFICATIONS:**

Light output: 4.694 lm °K: 4000 Plum: 36,7W CRI: 80 Efficacy: 127,9 lm/w R9: 64 UGR: <19 MacAdam: 3

Type: COB Power Supply: 220-240V 50/60Hz LED Lifetime: 72.000 L80B10 (Ta=25°C) Gear: Adjustable DALI