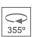

# Description:

LAMP multidirectional semi-recessed downlight HANCE G2 DOWN SEMIREC 4000. Allowing 355° rotation and tilting up to 85°. Body and frame made of die-cast aluminium for proper thermal management. Black polycarbonate injection moulded anti-glare ring. 200 spot reflector. LED COB, 4000K and CRI80. Electronic DALI control gear included. IP20, IK07 ratings. Insulation Class II. LED life time: 72.000 L80B10 (Ta=25°C). Available finishes: Textured white and textured black.