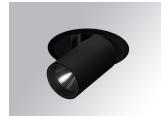

# Description:

LAMP multidirectional semi-recessed downlight HANCE G2 DOWN SEMIREC 4000. Allowing 355° rotation and tilting up to 85°. Body and frame made of die-cast aluminium for proper thermal management. Black polycarbonate injection moulded anti-glare ring. 200 spot reflector. LED COB, 4000K and CRI80. Electronic DALI control gear included. IP20, IK07 ratings. Insulation Class II. LED life time: 72.000 L80B10 (Ta=25°C). Available finishes: Textured white and textured black.

Finish: Texturised black RAL 9011

Installation: Recessed