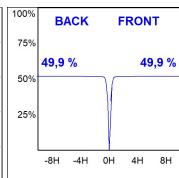

Black polycarbonate injection moulded anti-glare ring. 20° spot reflector. LED COB, 3000K and CRI80. Electronic ON OFF control gear included. IP20, IK07 ratings. Insulation Class II. LED life time: 72.000 L80B10 (Ta=25°C). Available finishes: Textured white and textured black.



Finish: Texturised white RAL 9010

Installation: Recessed

## **TECHNICAL SPECIFICATIONS:**

Light output: 4.440 lm °K: 3000 Plum: 36,7W CRI: 80 Efficacy: 121 lm/w R9: 61 UGR: <19 MacAdam: 3

Type: COB Power Supply: 220-240V 50/60Hz

LED Lifetime: 72.000 L80B10 (Ta=25°C) Gear: Electronic

33W Power:

## Light output tolerance +/- 10%























# **CUSTOM MADE OPTIONS:**























## HANCE DOWNLIGHT



HD2SR40SP830NW

# HANCE G2 DOWN SEMIREC 4000 WW SP WH

## **PHOTOMETRIC DATA:**









# HANCE DOWNLIGHT



# ACCESORIES:

# Optical



Product code:

HS2HO75



Product code:

HANCE G2 3000/4000 ACC. HONEYCOMB GRILLE HS2RI90C



HANCE G2 3000/4000 ACC. RING DECO CO.



Product code:

HS2RI90M



HANCE G2 3000/4000 ACC. RING DECO MET.

Product code:

HS2RI90W

Description:

HANCE G2 3000/4000 ACC. RING DECO WH.



Product code:

Description:

Description:

HS2TR75 HANCE G2 3000/4000 ACC. DIF TRANS