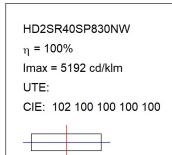

## HD2SR40SP830NW

## **TECHNICAL SPECIFICATIONS:**

Light output: 4.440 lm °K: 3000 Plum: 36,7W CRI: 80 Efficacy: 121 lm/w R9: 61 UGR: <19 MacAdam: 3

Type: COB Power Supply: 220-240V 50/60Hz

LED Lifetime: 72.000 L80B10 (Ta=25°C) Gear: Electronic