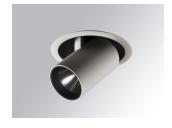

## Description:

LAMP multidirectional semi-recessed downlight HANCE G2 DOWN SEMIREC 4000. Allowing 355° rotation and tilting up to 85°. Body and frame made of die-cast aluminium for proper thermal management. Black polycarbonate injection moulded anti-glare ring. 20° spot reflector. LED COB, 3000K and CRI80. Electronic ON OFF control gear included. IP20, IK07 ratings. Insulation Class II. LED life time: 72.000 L80B10 (Ta=25°C). Available finishes: Textured white and textured black.

Finish: Texturised white RAL 9010

Installation: Recessed