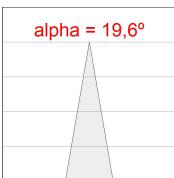

t. Black polycarbonate injection moulded anti-glare ring. 20° spot reflector. LED COB, 3000K and CRI80. Electronic ON OFF control gear included. IP20, IK07 ratings. Insulation Class II. LED life time: 72.000 L80B10 (Ta=25°C). Available finishes: Textured white and textured black.



Finish: Texturised white RAL 9010

Installation: Recessed

## **TECHNICAL SPECIFICATIONS:**

Light output: 4.440 lm °K: 3000 Plum: 36,7W CRI: 80 Efficacy: 121 lm/w R9: 61 UGR: <19 MacAdam: 3

Type: COB Power Supply: 220-240V 50/60Hz

LED Lifetime: 72.000 L80B10 (Ta=25°C) Gear: Electronic

33W Power:

## Light output tolerance +/- 10%























# **CUSTOM MADE OPTIONS:**























## HANCE DOWNLIGHT



HD2SR40SP830NW

# HANCE G2 DOWN SEMIREC 4000 WW SP WH

## **PHOTOMETRIC DATA:**









# HANCE DOWNLIGHT



# ACCESORIES:

# Optical



Product code:

HS2HO75



Product code:

HANCE G2 3000/4000 ACC. HONEYCOMB GRILLE HS2RI90C



HANCE G2 3000/4000 ACC. RING DECO CO.



Product code:

HS2RI90M



HANCE G2 3000/4000 ACC. RING DECO MET.

Product code:

HS2RI90W

Description:

HANCE G2 3000/4000 ACC. RING DECO WH.



Product code:

Description:

Description:

HS2TR75 HANCE G2 3000/4000 ACC. DIF TRANS