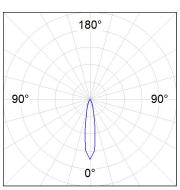

ent. Black polycarbonate injection moulded anti-glare ring. 20° spot reflector. LED COB, 3000K and CRI80. Electronic ON OFF control gear included. IP20, IK07 ratings. Insulation Class II. LED life time: 72.000 L80B10 (Ta=25°C). Available finishes: Textured white and textured black.



Finish: Texturised white RAL 9010

Installation: Recessed

## **TECHNICAL SPECIFICATIONS:**

Light output: 4.440 lm °K: 3000 Plum: 36,7W CRI: 80 Efficacy: 121 lm/w R9: 61 UGR: <19 MacAdam: 3

Type: COB Power Supply: 220-240V 50/60Hz

LED Lifetime: 72.000 L80B10 (Ta=25°C) Gear: Electronic

33W Power:

## Light output tolerance +/- 10%























# **CUSTOM MADE OPTIONS:**























## HANCE DOWNLIGHT



HD2SR40SP830NW

# HANCE G2 DOWN SEMIREC 4000 WW SP WH

## **PHOTOMETRIC DATA:**









# HANCE DOWNLIGHT



# ACCESORIES:

# Optical



Product code:

HS2HO75



Product code:

HANCE G2 3000/4000 ACC. HONEYCOMB GRILLE HS2RI90C



HANCE G2 3000/4000 ACC. RING DECO CO.



Product code:

HS2RI90M



HANCE G2 3000/4000 ACC. RING DECO MET.

Product code:

HS2RI90W

Description:

HANCE G2 3000/4000 ACC. RING DECO WH.



Product code:

Description:

Description:

HS2TR75 HANCE G2 3000/4000 ACC. DIF TRANS