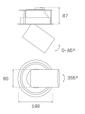

## Description:

LAMP multidirectional semi-recessed downlight HANCE G2 DOWN SEMIREC 4000. Allowing 355° rotation and tilting up to 85°. Body and frame made of die-cast aluminium for proper thermal management. Black polycarbonate injection moulded anti-glare ring. 20° spot reflector. LED COB, 3000K and CRI80. Electronic ON OFF control gear included. IP20, IK07 ratings. Insulation Class II. LED life time: 72.000 L80B10 (Ta=25°C). Available finishes: Textured white and textured black.

## **TECHNICAL SPECIFICATIONS:**

Light output: 4.440 lm °K: 3000 Plum: 36,7W CRI: 80 Efficacy: 121 lm/w R9: 61 UGR: <19 MacAdam: 3

Type: COB Power Supply: 220-240V 50/60Hz

LED Lifetime: 72.000 L80B10 (Ta=25°C) Gear: Electronic