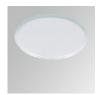

## Description:

LAMP multidirectional semi-recessed downlight HANCE G2 DOWN SEMIREC 4000. Allowing 355° rotation and tilting up to 85°. Body and frame made of die-cast aluminium for proper thermal management. Black polycarbonate injection moulded anti-glare ring. 20° spot reflector. LED COB, 3000K and CRI80. Electronic ON OFF control gear included. IP20, IK07 ratings. Insulation Class II. LED life time: 72.000 L80B10 (Ta=25°C). Available finishes: Textured white and textured black.

Finish: Texturised white RAL 9010

Installation: Recessed