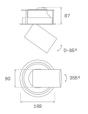

### Description:

LAMP multidirectional semi-recessed downlight HANCE G2 DOWN SEMIREC 4000. Allowing 355° rotation and tilting up to 85°. Body and frame made of die-cast aluminium for proper thermal management. Black polycarbonate injection moulded anti-glare ring. 20° spot reflector. LED COB, 3000K and CRI80. Electronic ON OFF control gear included. IP20, IK07 ratings. Insulation Class II. LED life time: 72.000 L80B10 (Ta=25°C). Available finishes: Textured white and textured black.

### **TECHNICAL SPECIFICATIONS:**

Light output: 4.440 lm °K: 3000 Plum: 36,7W CRI: 80 Efficacy: 121 lm/w R9: 61 UGR: <19 MacAdam: 3

Type: COB Power Supply: 220-240V 50/60Hz

LED Lifetime: 72.000 L80B10 (Ta=25°C) Gear: Electronic