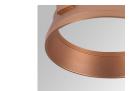

### Description:

LAMP multidirectional semi-recessed downlight HANCE G2 DOWN SEMIREC 4000. Allowing 355° rotation and tilting up to 85°. Body and frame made of die-cast aluminium for proper thermal management. Black polycarbonate injection moulded anti-glare ring. 20° spot reflector. LED COB, 3000K and CRI80. Electronic ON OFF control gear included. IP20, IK07 ratings. Insulation Class II. LED life time: 72.000 L80B10 (Ta=25°C). Available finishes: Textured white and textured black.

Finish: Texturised black RAL 9011

Installation: Recessed