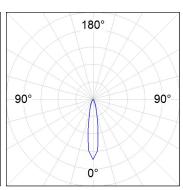

### **PHOTOMETRIC DATA:**

HD2SR40SP830NB η = 100% Imax = 5192 cd/klm UTE: CIE: 102 100 100 100 100