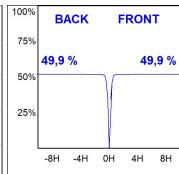

### **PHOTOMETRIC DATA:**

HD2SR40SP830NB η = 100% Imax = 5192 cd/klm UTE: CIE: 102 100 100 100 100