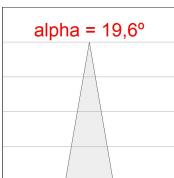

### **PHOTOMETRIC DATA:**

HD2SR40SP830NB η = 100% Imax = 5192 cd/klm UTE: CIE: 102 100 100 100 100