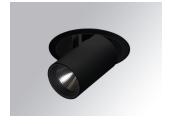

### Description:

LAMP multidirectional semi-recessed downlight HANCE G2 DOWN SEMIREC 4000. Allowing 355° rotation and tilting up to 85°. Body and frame made of die-cast aluminium for proper thermal management. Black polycarbonate injection moulded anti-glare ring. 20° spot reflector. LED COB, 3000K and CRI80. Electronic ON OFF control gear included. IP20, IK07 ratings. Insulation Class II. LED life time: 72.000 L80B10 (Ta=25°C). Available finishes: Textured white and textured black.

Finish: Texturised black RAL 9011

Installation: Recessed