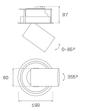

#### Description:

LAMP multidirectional semi-recessed downlight HANCE G2 DOWN SEMIREC 4000. Allowing 355° rotation and tilting up to 85°. Body and frame made of die-cast aluminium for proper thermal management. Black polycarbonate injection moulded anti-glare ring. 200 spot reflector. LED COB, 3000K and CRI80. Electronic DALI control gear included. IP20, IK07 ratings. Insulation Class II. LED life time: 72.000 L80B10 (Ta=25°C). Available finishes: Textured white and textured black.

#### **TECHNICAL SPECIFICATIONS:**

Light output: 4.440 lm °K: 3000 Plum: 36,7W CRI: 80 Efficacy: 121 lm/w R9: 61 UGR: <19 MacAdam: 3

Type: COB Power Supply: 220-240V 50/60Hz LED Lifetime: 72.000 L80B10 (Ta=25°C) Gear: Adjustable DALI