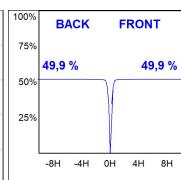

#### **PHOTOMETRIC DATA:**

HD2SR40SP830DW
η = 100%
Imax = 5192 cd/klm
UTE:
CIE: 102 100 100 100 100

Data according to regulations 2019/2020/EU and 2019/2015/EU