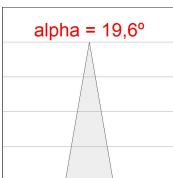

#### **PHOTOMETRIC DATA:**

HD2SR40SP830DW
η = 100%
Imax = 5192 cd/klm
UTE:
CIE: 102 100 100 100 100

Data according to regulations 2019/2020/EU and 2019/2015/EU