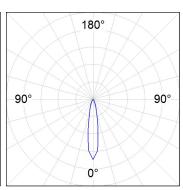

#### **PHOTOMETRIC DATA:**

HD2SR40SP830DW
η = 100%
Imax = 5192 cd/klm
UTE:
CIE: 102 100 100 100 100

Data according to regulations 2019/2020/EU and 2019/2015/EU