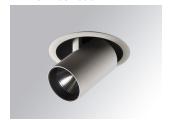

#### Description:

LAMP multidirectional semi-recessed downlight HANCE G2 DOWN SEMIREC 4000. Allowing 355° rotation and tilting up to 85°. Body and frame made of die-cast aluminium for proper thermal management. Black polycarbonate injection moulded anti-glare ring. 200 spot reflector. LED COB, 3000K and CRI80. Electronic DALI control gear included. IP20, IK07 ratings. Insulation Class II. LED life time: 72.000 L80B10 (Ta=25°C). Available finishes: Textured white and textured black.

Finish: Texturised white RAL 9010

Installation: Recessed