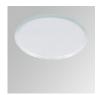

#### Description:

LAMP multidirectional semi-recessed downlight HANCE G2 DOWN SEMIREC 4000. Allowing 355° rotation and tilting up to 85°. Body and frame made of die-cast aluminium for proper thermal management. Black polycarbonate injection moulded anti-glare ring. 200 spot reflector. LED COB, 3000K and CRI80. Electronic DALI control gear included. IP20, IK07 ratings. Insulation Class II. LED life time: 72.000 L80B10 (Ta=25°C). Available finishes: Textured white and textured black.

Finish: Texturised white RAL 9010

Installation: Recessed