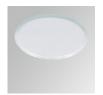

### Description:

LAMP multidirectional semi-recessed downlight HANCE G2 DOWN SEMIREC 4000. Allowing 355° rotation and tilting up to 85°. Body and frame made of die-cast aluminium for proper thermal management. Black polycarbonate injection moulded anti-glare ring. 200 spot reflector. LED COB, 3000K and CRI80. Electronic DALI control gear included. IP20, IK07 ratings. Insulation Class II. LED life time: 72.000 L80B10 (Ta=25°C). Available finishes: Textured white and textured black.

Finish: Texturised black RAL 9011

Installation: Recessed