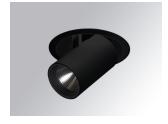

### Description:

LAMP multidirectional semi-recessed downlight HANCE G2 DOWN SEMIREC 4000. Allowing 355° rotation and tilting up to 85°. Body and frame made of die-cast aluminium for proper thermal management. Black polycarbonate injection moulded anti-glare ring. 200 spot reflector. LED COB, 3000K and CRI80. Electronic DALI control gear included. IP20, IK07 ratings. Insulation Class II. LED life time: 72.000 L80B10 (Ta=25°C). Available finishes: Textured white and textured black.

Finish: Texturised black RAL 9011

Installation: Recessed