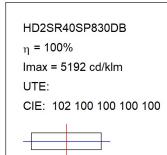

## **PHOTOMETRIC DATA:**

Data according to regulations 2019/2020/EU and 2019/2015/EU

### HD2SR40SP830DB

### HANCE G2 DOWN SEMIREC 4000 WW SP DALI BK