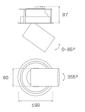

### Description:

LAMP multidirectional semi-recessed downlight HANCE G2 DOWN SEMIREC 4000. Allowing 355° rotation and tilting up to 85°. Body and frame made of die-cast aluminium for proper thermal management. Black polycarbonate injection moulded anti-glare ring. 200 spot reflector. LED COB, 3000K and CRI80. Electronic DALI control gear included. IP20, IK07 ratings. Insulation Class II. LED life time: 72.000 L80B10 (Ta=25°C). Available finishes: Textured white and textured black.

### **TECHNICAL SPECIFICATIONS:**

Light output: 4.440 lm °K: 3000 Plum: 36,7W CRI: 80 Efficacy: 121 lm/w R9: 61 UGR: <19 MacAdam: 3

Type: COB Power Supply: 220-240V 50/60Hz LED Lifetime: 72.000 L80B10 (Ta=25°C) Gear: Adjustable DALI