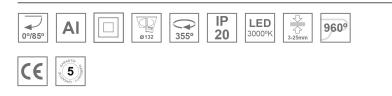

### **Description:**

Finish:

LAMP multidirectional semi-recessed downlight HANCE G2 DOWN SEMIREC 4000. Allowing 355° rotation and tilting up to 85°. Body and frame made of die-cast aluminium for proper thermal management. Black polycarbonate injection moulded anti-glare ring. 25° middle flood reflector. LED COB, 3000K and CRI90. Electronic ON OFF control gear included. IP20, IK07 ratings. Insulation Class II. LED life time: 72.000 L80B10 (Ta=25°C). Available finishes: Textured white and textured black.

### **TECHNICAL SPECIFICATIONS:**

| Light output: | 3.706 lm                | ⁰К:           | 3000             |
|---------------|-------------------------|---------------|------------------|
| Plum:         | 36,7W                   | CRI :         | 90               |
| Efficacy:     | 101 lm/w                | R9 :          | 61               |
| UGR:          | <19                     | MacAdam:      | 3                |
| Туре:         | СОВ                     | Power Supply: | 220-240V 50/60Hz |
| LED Lifetime: | 72.000 L80B10 (Ta=25⁰C) | Gear:         | Electronic       |
| Power:        | 33W                     |               |                  |