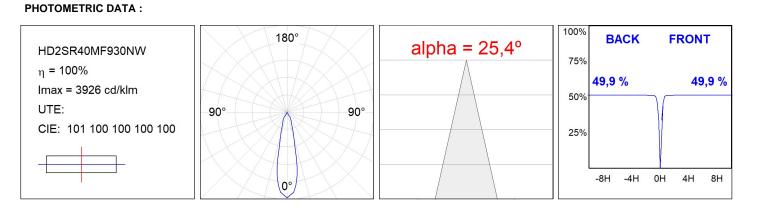

### **TECHNICAL SPECIFICATIONS:**

| Light output: | 3.706 lm                | ⁰К:           | 3000             |
|---------------|-------------------------|---------------|------------------|
| Plum:         | 36,7W                   | CRI :         | 90               |
| Efficacy:     | 101 lm/w                | R9 :          | 61               |
| UGR:          | <19                     | MacAdam:      | 3                |
| Туре:         | СОВ                     | Power Supply: | 220-240V 50/60Hz |
| LED Lifetime: | 72.000 L80B10 (Ta=25⁰C) | Gear:         | Electronic       |
| Power:        | 33W                     |               |                  |

### Light output tolerance +/- 10%