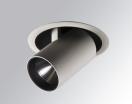

### **Description:**

Finish:

LAMP multidirectional semi-recessed downlight HANCE G2 DOWN SEMIREC 4000. Allowing 355° rotation and tilting up to 85°. Body and frame made of die-cast aluminium for proper thermal management. Black polycarbonate injection moulded anti-glare ring. 25° middle flood reflector. LED COB, 3000K and CRI90. Electronic ON OFF control gear included. IP20, IK07 ratings. Insulation Class II. LED life time: 72.000 L80B10 (Ta=25°C). Available finishes: Textured white and textured black.

Texturised white RAL 9010

Installation: Recessed