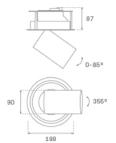

### **Description:**

Finish:

LAMP multidirectional semi-recessed downlight HANCE G2 DOWN SEMIREC 4000. Allowing 355° rotation and tilting up to 85°. Body and frame made of die-cast aluminium for proper thermal management. Black polycarbonate injection moulded anti-glare ring. 25° middle flood reflector. LED COB, 3000K and CRI90. Electronic ON OFF control gear included. IP20, IK07 ratings. Insulation Class II. LED life time: 72.000 L80B10 (Ta=25°C). Available finishes: Textured white and textured black.

### **TECHNICAL SPECIFICATIONS:**

| Light output: | 3.706 lm                | ⁰К:           | 3000             |
|---------------|-------------------------|---------------|------------------|
| Plum:         | 36,7W                   | CRI :         | 90               |
| Efficacy:     | 101 lm/w                | R9 :          | 61               |
| UGR:          | <19                     | MacAdam:      | 3                |
| Туре:         | СОВ                     | Power Supply: | 220-240V 50/60Hz |
| LED Lifetime: | 72.000 L80B10 (Ta=25⁰C) | Gear:         | Electronic       |
| Power:        | 33W                     |               |                  |