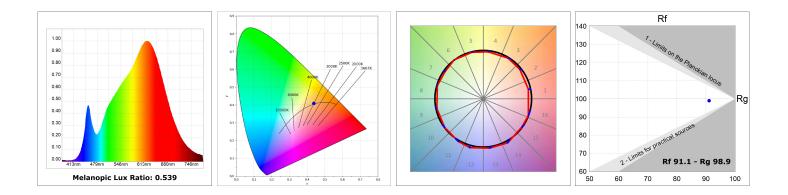

### **TECHNICAL SPECIFICATIONS:**

| Light output: | 3.706 lm                | ⁰К:           | 3000             |
|---------------|-------------------------|---------------|------------------|
| Plum:         | 36,7W                   | CRI :         | 90               |
| Efficacy:     | 101 lm/w                | R9 :          | 61               |
| UGR:          | <19                     | MacAdam:      | 3                |
| Туре:         | СОВ                     | Power Supply: | 220-240V 50/60Hz |
| LED Lifetime: | 72.000 L80B10 (Ta=25⁰C) | Gear:         | Electronic       |
| Power:        | 33W                     |               |                  |