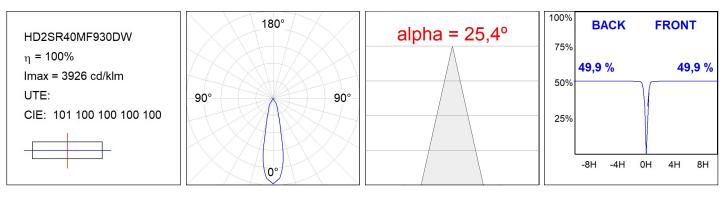

## HANCE DOWNLIGHT

HD2SR40MF930DW

HANCE G2 DOWN SEMIREC 4000 9WW MFL DA WH

**PHOTOMETRIC DATA :** 

LAMP reserves the right to change the technical specifications of their products. These changes will allow the continual improvement of the products and will also ensure the conformity to current legal changes. Updated information is always available in our website www.lamp.es