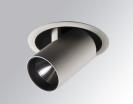

## **Description:**

LAMP multidirectional semi-recessed downlight HANCE G2 DOWN SEMIREC 4000. Allowing 355° rotation and tilting up to 85°. Body and frame made of die-cast aluminium for proper thermal management. Black polycarbonate injection moulded anti-glare ring. 25° middle flood reflector. LED COB, 3000K and CRI90. Electronic DALI control gear included. IP20, IK07 ratings. Insulation Class II. LED life time: 72.000 L80B10 (Ta=25°C). Available finishes: Textured white and textured black.

90 ( ) 355°

Finish: Texturised white RAL 9010

## Installation: Recessed