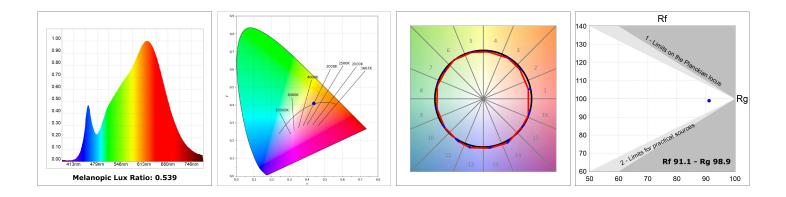

## HANCE DOWNLIGHT

HD2SR40MF930DW

HANCE G2 DOWN SEMIREC 4000 9WW MFL DA WH

**PHOTOMETRIC DATA :** 

LAMP reserves the right to change the technical specifications of their products. These changes will allow the continual improvement of the products and will also ensure the conformity to current legal changes. Updated information is always available in our website www.lamp.es