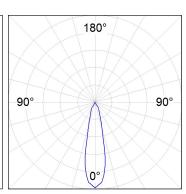

#### **PHOTOMETRIC DATA:**

HD2SR40MF930DB  $\eta$  = 100% Imax = 3926 cd/klm UTE:

CIE: 101 100 100 100 100