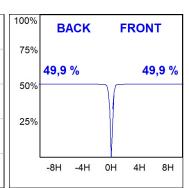

#### **PHOTOMETRIC DATA:**

HD2SR40MF930DB  $\eta$  = 100% Imax = 3926 cd/klm UTE:

CIE: 101 100 100 100 100