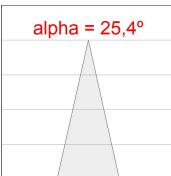

#### Description:

LAMP multidirectional semi-recessed downlight HANCE G2 DOWN SEMIREC 4000. Allowing 355° rotation and tilting up to 85°. Body and frame made of die-cast aluminium for proper thermal management. Black polycarbonate injection moulded anti-glare ring. 25° middle flood reflector. LED COB, 3000K and CRI90. Electronic DALI control gear included. IP20, IK07 ratings. Insulation Class II. LED life time: 72.000 L80B10 (Ta=25°C). Available finishes: Textured white and textured black.