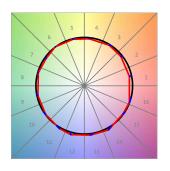

#### **TECHNICAL SPECIFICATIONS:**

Light output: 3.706 Im °K: 3000 Plum: 36,7W CRI: 90 Efficacy: 101 lm/w R9: 61 UGR: <19 MacAdam: 3

 Type:
 COB
 Power Supply:
 220-240V 50/60Hz

 LED Lifetime:
 72.000 L80B10 (Ta=25°C)
 Gear:
 Adjustable DALI