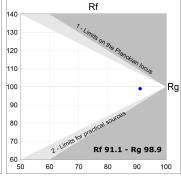

#### **TECHNICAL SPECIFICATIONS:**

Light output: 3.706 Im °K: 3000 Plum: 36,7W CRI: 90 Efficacy: 101 lm/w R9: 61 UGR: <19 MacAdam: 3

 Type:
 COB
 Power Supply:
 220-240V 50/60Hz

 LED Lifetime:
 72.000 L80B10 (Ta=25°C)
 Gear:
 Adjustable DALI