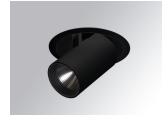

#### Description:

LAMP multidirectional semi-recessed downlight HANCE G2 DOWN SEMIREC 4000. Allowing 355° rotation and tilting up to 85°. Body and frame made of die-cast aluminium for proper thermal management. Black polycarbonate injection moulded anti-glare ring. 25° middle flood reflector. LED COB, 3000K and CRI90. Electronic DALI control gear included. IP20, IK07 ratings. Insulation Class II. LED life time: 72.000 L80B10 (Ta=25°C). Available finishes: Textured white and textured black.

Finish: Texturised black RAL 9011

Installation: Recessed