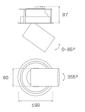

#### Description:

LAMP multidirectional semi-recessed downlight HANCE G2 DOWN SEMIREC 4000. Allowing 355° rotation and tilting up to 85°. Body and frame made of die-cast aluminium for proper thermal management. Black polycarbonate injection moulded anti-glare ring. 25° middle flood reflector. LED COB, 3000K and CRI90. Electronic DALI control gear included. IP20, IK07 ratings. Insulation Class II. LED life time: 72.000 L80B10 (Ta=25°C). Available finishes: Textured white and textured black.

#### **TECHNICAL SPECIFICATIONS:**

Light output: 3.706 Im °K: 3000 Plum: 36,7W CRI: 90 Efficacy: 101 lm/w R9: 61 UGR: <19 MacAdam: 3

 Type:
 COB
 Power Supply:
 220-240V 50/60Hz

 LED Lifetime:
 72.000 L80B10 (Ta=25°C)
 Gear:
 Adjustable DALI