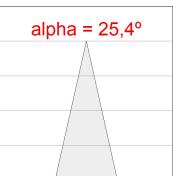

# **PHOTOMETRIC DATA:**

HD2SR40MF840NW η = 100% Imax = 3926 cd/klm UTE: CIE: 101 100 100 100 100

Data according to regulations 2019/2020/EU and 2019/2015/EU