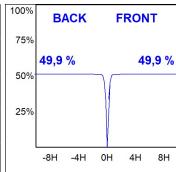

# **PHOTOMETRIC DATA:**

HD2SR40MF840NW η = 100% Imax = 3926 cd/klm UTE: CIE: 101 100 100 100 100

Data according to regulations 2019/2020/EU and 2019/2015/EU