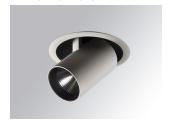

# Description:

LAMP multidirectional semi-recessed downlight HANCE G2 DOWN SEMIREC 4000. Allowing 355° rotation and tilting up to 85°. Body and frame made of die-cast aluminium for proper thermal management. Black polycarbonate injection moulded anti-glare ring. 25° middle flood reflector. LED COB, 4000K and CRI80. Electronic ON OFF control gear included. IP20, IK07 ratings. Insulation Class II. LED life time: 72.000 L80B10 (Ta=25°C). Available finishes: Textured white and textured black.

Finish: Texturised white RAL 9010

Installation: Recessed