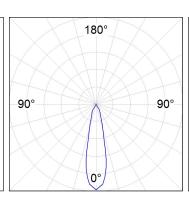

# **PHOTOMETRIC DATA:**

HD2SR40MF840NW η = 100% Imax = 3926 cd/klm UTE: CIE: 101 100 100 100 100

Data according to regulations 2019/2020/EU and 2019/2015/EU