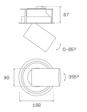

# Description:

LAMP multidirectional semi-recessed downlight HANCE G2 DOWN SEMIREC 4000. Allowing 355° rotation and tilting up to 85°. Body and frame made of die-cast aluminium for proper thermal management. Black polycarbonate injection moulded anti-glare ring. 25° middle flood reflector. LED COB, 4000K and CRI80. Electronic ON OFF control gear included. IP20, IK07 ratings. Insulation Class II. LED life time: 72.000 L80B10 (Ta=25°C). Available finishes: Textured white and textured black.

# **TECHNICAL SPECIFICATIONS:**

Light output: 4.591 lm °K: 4000 Plum: 36,7W CRI: 80 Efficacy: 125,1 lm/w R9: 64 UGR: <19 MacAdam: 3

Type: COB Power Supply: 220-240V 50/60Hz

LED Lifetime: 72.000 L80B10 (Ta=25°C) Gear: Electronic