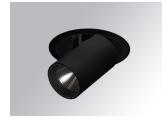

# Description:

LAMP multidirectional semi-recessed downlight HANCE G2 DOWN SEMIREC 4000. Allowing 355° rotation and tilting up to 85°. Body and frame made of die-cast aluminium for proper thermal management. Black polycarbonate injection moulded anti-glare ring. 25° middle flood reflector. LED COB, 4000K and CRI80. Electronic DALI control gear included. IP20, IK07 ratings. Insulation Class II. LED life time: 72.000 L80B10 (Ta=25°C). Available finishes: Textured white and textured black.

Finish: Texturised black RAL 9011

Installation: Recessed