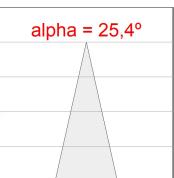

# **PHOTOMETRIC DATA:**

HD2SR40MF840DB  $\eta$  = 100% Imax = 3926 cd/klm UTE: CIE: 101 100 100 100 100