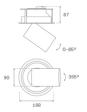

# Description:

LAMP multidirectional semi-recessed downlight HANCE G2 DOWN SEMIREC 4000. Allowing 355° rotation and tilting up to 85°. Body and frame made of die-cast aluminium for proper thermal management. Black polycarbonate injection moulded anti-glare ring. 25° middle flood reflector. LED COB, 4000K and CRI80. Electronic DALI control gear included. IP20, IK07 ratings. Insulation Class II. LED life time: 72.000 L80B10 (Ta=25°C). Available finishes: Textured white and textured black.