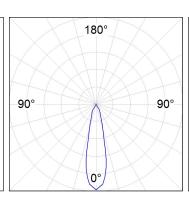

# **PHOTOMETRIC DATA:**

HD2SR40MF840DB  $\eta$  = 100% Imax = 3926 cd/klm UTE: CIE: 101 100 100 100 100