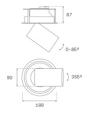

#### **Description:**

LAMP multidirectional semi-recessed downlight HANCE G2 DOWN SEMIREC 4000. Allowing 355° rotation and tilting up to 85°. Body and frame made of die-cast aluminium for proper thermal management. Black polycarbonate injection moulded anti-glare ring. 25° middle flood reflector. LED COB, 3000K and CRI80. Electronic ON OFF control gear included. IP20, IK07 ratings. Insulation Class II. LED life time: 72.000 L80B10 (Ta=25°C). Available finishes: Textured white and textured black.

#### **TECHNICAL SPECIFICATIONS:**

| Light output: | 4.343 lm                | ٩K :          | 3000             |
|---------------|-------------------------|---------------|------------------|
| Plum:         | 36,7W                   | CRI :         | 80               |
| Efficacy:     | 118,3 lm/w              | R9 :          | 61               |
| UGR:          | <19                     | MacAdam:      | 3                |
| Туре:         | СОВ                     | Power Supply: | 220-240V 50/60Hz |
| LED Lifetime: | 72.000 L80B10 (Ta=25°C) | Gear:         | Electronic       |
| Power:        | 33W                     |               |                  |