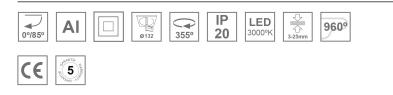

#### **Description:**

LAMP multidirectional semi-recessed downlight HANCE G2 DOWN SEMIREC 4000. Allowing 355° rotation and tilting up to 85°. Body and frame made of die-cast aluminium for proper thermal management. Black polycarbonate injection moulded anti-glare ring. 25° middle flood reflector. LED COB, 3000K and CRI80. Electronic ON OFF control gear included. IP20, IK07 ratings. Insulation Class II. LED life time: 72.000 L80B10 (Ta=25°C). Available finishes: Textured white and textured black.

#### **TECHNICAL SPECIFICATIONS:**

| Light output: | 4.343 lm                | ٩K :          | 3000             |
|---------------|-------------------------|---------------|------------------|
| Plum:         | 36,7W                   | CRI :         | 80               |
| Efficacy:     | 118,3 lm/w              | R9 :          | 61               |
| UGR:          | <19                     | MacAdam:      | 3                |
| Туре:         | СОВ                     | Power Supply: | 220-240V 50/60Hz |
| LED Lifetime: | 72.000 L80B10 (Ta=25°C) | Gear:         | Electronic       |
| Power:        | 33W                     |               |                  |