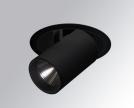

#### **Description:**

LAMP multidirectional semi-recessed downlight HANCE G2 DOWN SEMIREC 4000. Allowing 355° rotation and tilting up to 85°. Body and frame made of die-cast aluminium for proper thermal management. Black polycarbonate injection moulded anti-glare ring. 25° middle flood reflector. LED COB, 3000K and CRI80. Electronic ON OFF control gear included. IP20, IK07 ratings. Insulation Class II. LED life time: 72.000 L80B10 (Ta=25°C). Available finishes: Textured white and textured black.

Finish: Texturised black RAL 9011

Installation: Recessed