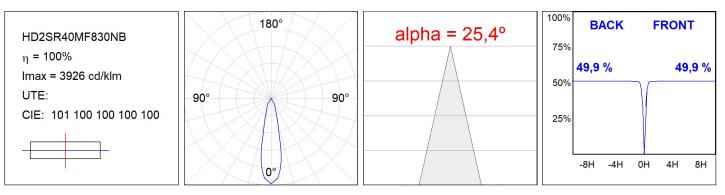

| <19                     | MacAdam:      | 3                |
| Туре:         | СОВ                     | Power Supply: | 220-240V 50/60Hz |
| LED Lifetime: | 72.000 L80B10 (Ta=25°C) | Gear:         | Electronic       |
| Power:        | 33W                     |               |                  |

#### Light output tolerance +/- 10%



# **CUSTOM MADE OPTIONS:**



LAMP reserves the right to change the technical specifications of their products. These changes will allow the continual improvement of the products and will also ensure the conformity to current legal changes. Updated information is always available in our website www.lamp.es Worktitude for light

## Product datasheet

# HANCE DOWNLIGHT

### HD2SR40MF830NB

HANCE G2 DOWN SEMIREC 4000 WW MFL BK



## **PHOTOMETRIC DATA :**



#### **Product datasheet**

# HANCE DOWNLIGHT

# ACCESORIES :

# Optical



Product code: HS2HO75

**Description:** HANCE G2 3000/4000 ACC. HONEYCOMB GRILLE HS2RI90C

Product code:

Description: HANCE G2 3000/4000 ACC. RING DECO CO.

Worktitude for light



Product code: HS2RI90M

Description: HANCE G2 3000/4000 ACC. RING DECO MET.



Product code: HS2RI90W

Description: HANCE G2 3000/4000 ACC. RING DECO WH.



Product code: HS2TR75

Description: HANCE G2 3000/4000 ACC. DIF TRANS