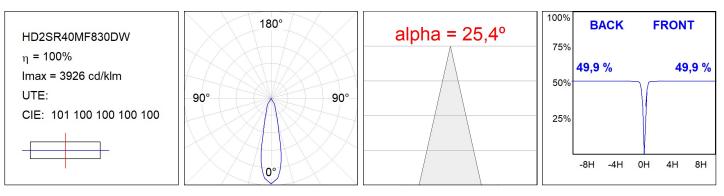

## **PHOTOMETRIC DATA :**

#### **TECHNICAL SPECIFICATIONS:**

| Light output: | 4.343 lm                | ٩ <b>κ</b> :  | 3000             |
|---------------|-------------------------|---------------|------------------|
| Plum:         | 36,7W                   | CRI :         | 80               |
| Efficacy:     | 118,3 lm/w              | R9 :          | 61               |
| UGR:          | <19                     | MacAdam:      | 3                |
| Туре:         | СОВ                     | Power Supply: | 220-240V 50/60Hz |
| LED Lifetime: | 72.000 L80B10 (Ta=25°C) | Gear:         | Adjustable DALI  |
| Power:        | 33W                     |               |                  |