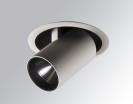

## **Description:**

LAMP multidirectional semi-recessed downlight HANCE G2 DOWN SEMIREC 4000. Allowing 355° rotation and tilting up to 85°. Body and frame made of die-cast aluminium for proper thermal management. Black polycarbonate injection moulded anti-glare ring. 25° middle flood reflector. LED COB, 3000K and CRI80. Electronic DALI control gear included. IP20, IK07 ratings. Insulation Class II. LED life time: 72.000 L80B10 (Ta=25°C). Available finishes: Textured white and textured black.

90 ( ) 355°

Finish: Texturised white RAL 9010

## Installation: Recessed