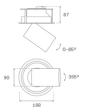

### Description:

LAMP multidirectional semi-recessed downlight HANCE G2 DOWN SEMIREC 4000. Allowing 355° rotation and tilting up to 85°. Body and frame made of die-cast aluminium for proper thermal management. Black polycarbonate injection moulded anti-glare ring. 250 middle flood reflector. LED COB, 3000K and CRI80. Electronic DALI control gear included. IP20, IK07 ratings. Insulation Class II. LED life time: 72.000 L80B10 (Ta=25°C). Available finishes: Textured white and textured black.

### **TECHNICAL SPECIFICATIONS:**

Light output: 4.343 lm °K: 3000 Plum: 36,7W CRI: 80 Efficacy: 118,3 lm/w R9: 61 UGR: <19 MacAdam: 3

Type: COB Power Supply: 220-240V 50/60Hz LED Lifetime: 72.000 L80B10 (Ta=25°C) Gear: Adjustable DALI