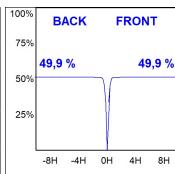

## **PHOTOMETRIC DATA:**

HD2SR40MF830DB
η = 100%
Imax = 3926 cd/klm
UTE:
CIE: 101 100 100 100 100

Data according to regulations 2019/2020/EU and 2019/2015/EU