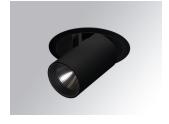

### Description:

LAMP multidirectional semi-recessed downlight HANCE G2 DOWN SEMIREC 4000. Allowing 355° rotation and tilting up to 85°. Body and frame made of die-cast aluminium for proper thermal management. Black polycarbonate injection moulded anti-glare ring. 250 middle flood reflector. LED COB, 3000K and CRI80. Electronic DALI control gear included. IP20, IK07 ratings. Insulation Class II. LED life time: 72.000 L80B10 (Ta=25°C). Available finishes: Textured white and textured black.

Finish: Texturised black RAL 9011

Installation: Recessed