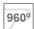

### **TECHNICAL SPECIFICATIONS:**

Light output: 4.343 lm °K: 3000 Plum: 36,7W CRI: 80 Efficacy: 118,3 lm/w R9: 61 UGR: <19 MacAdam: 3

Type: COB Power Supply: 220-240V 50/60Hz LED Lifetime: 72.000 L80B10 (Ta=25°C) Gear: Adjustable DALI