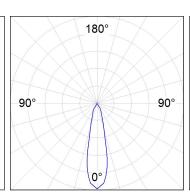

## **PHOTOMETRIC DATA:**

HD2SR40MF830DB
η = 100%
Imax = 3926 cd/klm
UTE:
CIE: 101 100 100 100 100

Data according to regulations 2019/2020/EU and 2019/2015/EU