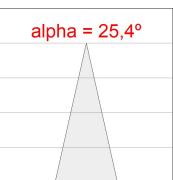

## **PHOTOMETRIC DATA:**

HD2SR40MF830DB
η = 100%
Imax = 3926 cd/klm
UTE:
CIE: 101 100 100 100 100

Data according to regulations 2019/2020/EU and 2019/2015/EU