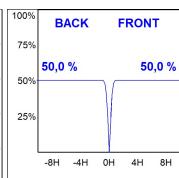

OFF control gear included. IP20, IK07 ratings. Insulation Class II. LED life time: 72.000 L80B10 (Ta=25°C). Available finishes: Textured white and textured black.



Finish: Texturised white RAL 9010

Installation: Recessed

## **TECHNICAL SPECIFICATIONS:**

Light output: 3.800 lm °K: 4000 Plum: 36,7W CRI: 90 Efficacy: 103,5 lm/w R9: 64 Type: СОВ MacAdam: 3

LED Lifetime: 72.000 L80B10 (Ta=25°C) Power Supply: 220-240V 50/60Hz

33W Gear: Power: Electronic

#### Light output tolerance +/- 10%

























# **CUSTOM MADE OPTIONS:**









Data according to regulations 2019/2020/EU and 2019/2015/EU

















## HANCE DOWNLIGHT



HD2SR40FL940NW

## HANCE G2 DOWN SEMIREC 4000 9NW FL WH

## **PHOTOMETRIC DATA:**

HD2SR40FL940NW  $\eta$  = 100% lmax = 2005 cd/klmUTE: