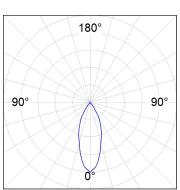

ON OFF control gear included. IP20, IK07 ratings. Insulation Class II. LED life time: 72.000 L80B10 (Ta=25°C). Available finishes: Textured white and textured black.



Finish: Texturised white RAL 9010

Installation: Recessed

## **TECHNICAL SPECIFICATIONS:**

Light output: 3.800 lm °K: 4000 Plum: 36,7W CRI: 90 Efficacy: 103,5 lm/w R9: 64 Type: СОВ MacAdam: 3

LED Lifetime: 72.000 L80B10 (Ta=25°C) Power Supply: 220-240V 50/60Hz

33W Gear: Power: Electronic

#### Light output tolerance +/- 10%

























# **CUSTOM MADE OPTIONS:**









Data according to regulations 2019/2020/EU and 2019/2015/EU

















## HANCE DOWNLIGHT



HD2SR40FL940NW

## HANCE G2 DOWN SEMIREC 4000 9NW FL WH

## **PHOTOMETRIC DATA:**

HD2SR40FL940NW  $\eta$  = 100% lmax = 2005 cd/klmUTE: