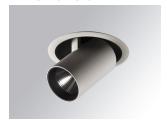

## Description:

LAMP multidirectional semi-recessed downlight HANCE G2 DOWN SEMIREC 4000. Allowing 355° rotation and tilting up to 85°. Body and frame made of die-cast aluminium for proper thermal management. Black polycarbonate injection moulded anti-glare ring. 35º flood reflector. LED COB, 4000K and CRI90. Electronic ON OFF control gear included. IP20, IK07 ratings. Insulation Class II. LED life time: 72.000 L80B10 (Ta=25°C). Available finishes: Textured white and textured black.

Finish: Texturised white RAL 9010

Installation: Recessed