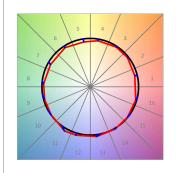

ntrol gear included. IP20, IK07 ratings. Insulation Class II. LED life time: 72.000 L80B10 (Ta=25°C). Available finishes: Textured white and textured black.



Finish: Texturised white RAL 9010

Installation: Recessed

## **TECHNICAL SPECIFICATIONS:**

Light output: 3.800 lm °K: 4000 Plum: 36,7W CRI: 90 Efficacy: 103,5 lm/w R9: 64 Type: СОВ MacAdam: 3

LED Lifetime: 72.000 L80B10 (Ta=25°C) Power Supply: 220-240V 50/60Hz

33W Gear: Power: Electronic

#### Light output tolerance +/- 10%

























# **CUSTOM MADE OPTIONS:**









Data according to regulations 2019/2020/EU and 2019/2015/EU

















## HANCE DOWNLIGHT



HD2SR40FL940NW

## HANCE G2 DOWN SEMIREC 4000 9NW FL WH

## **PHOTOMETRIC DATA:**

HD2SR40FL940NW  $\eta$  = 100% lmax = 2005 cd/klmUTE: