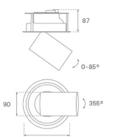

## Description:

LAMP multidirectional semi-recessed downlight HANCE G2 DOWN SEMIREC 4000. Allowing 355° rotation and tilting up to 85°. Body and frame made of die-cast aluminium for proper thermal management. Black polycarbonate injection moulded anti-glare ring. 35º flood reflector. LED COB, 4000K and CRI90. Electronic ON OFF control gear included. IP20, IK07 ratings. Insulation Class II. LED life time: 72.000 L80B10 (Ta=25°C). Available finishes: Textured white and textured black.