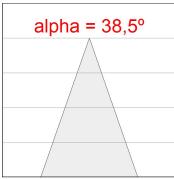

N OFF control gear included. IP20, IK07 ratings. Insulation Class II. LED life time: 72.000 L80B10 (Ta=25°C). Available finishes: Textured white and textured black.



Finish: Texturised white RAL 9010

Installation: Recessed

## **TECHNICAL SPECIFICATIONS:**

Light output: 3.800 lm °K: 4000 Plum: 36,7W CRI: 90 Efficacy: 103,5 lm/w R9: 64 Type: СОВ MacAdam: 3

LED Lifetime: 72.000 L80B10 (Ta=25°C) Power Supply: 220-240V 50/60Hz

33W Gear: Power: Electronic

#### Light output tolerance +/- 10%

























# **CUSTOM MADE OPTIONS:**









Data according to regulations 2019/2020/EU and 2019/2015/EU

















## HANCE DOWNLIGHT



HD2SR40FL940NW

## HANCE G2 DOWN SEMIREC 4000 9NW FL WH

## **PHOTOMETRIC DATA:**

HD2SR40FL940NW  $\eta$  = 100% lmax = 2005 cd/klmUTE: