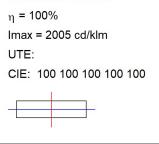

ic ON OFF control gear included. IP20, IK07 ratings. Insulation Class II. LED life time: 72.000 L80B10 (Ta=25°C). Available finishes: Textured white and textured black.



Finish: Texturised white RAL 9010

Installation: Recessed

## **TECHNICAL SPECIFICATIONS:**

Light output: 3.800 lm °K: 4000 Plum: 36,7W CRI: 90 Efficacy: 103,5 lm/w R9: 64 Type: СОВ MacAdam: 3

LED Lifetime: 72.000 L80B10 (Ta=25°C) Power Supply: 220-240V 50/60Hz

33W Gear: Power: Electronic

#### Light output tolerance +/- 10%

























# **CUSTOM MADE OPTIONS:**









Data according to regulations 2019/2020/EU and 2019/2015/EU

















## HANCE DOWNLIGHT



HD2SR40FL940NW

## HANCE G2 DOWN SEMIREC 4000 9NW FL WH

## **PHOTOMETRIC DATA:**

HD2SR40FL940NW  $\eta$  = 100% lmax = 2005 cd/klmUTE: