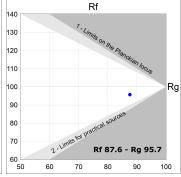

### **TECHNICAL SPECIFICATIONS:**

Light output: 3.800 lm °K: 4000 Plum: 36,7W CRI: 90 Efficacy: 103,5 lm/w R9: 64 Type: СОВ MacAdam: 3

**LED Lifetime:** 72.000 L80B10 (Ta=25°C) **Power Supply:** 220-240V 50/60Hz