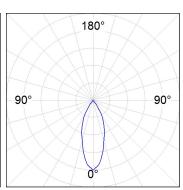

### **PHOTOMETRIC DATA:**

HD2SR40FL940NB  $\eta$  = 100% lmax = 2005 cd/klmUTE: CIE: 100 100 100 100 100