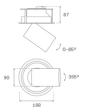

### Description:

LAMP multidirectional semi-recessed downlight HANCE G2 DOWN SEMIREC 4000. Allowing 355° rotation and tilting up to 85°. Body and frame made of die-cast aluminium for proper thermal management. Black polycarbonate injection moulded anti-glare ring. 35° flood reflector. LED COB, 4000K and CRI90. Electronic ON OFF control gear included. IP20, IK07 ratings. Insulation Class II. LED life time: 72.000 L80B10 (Ta=25°C). Available finishes: Textured white and textured black.