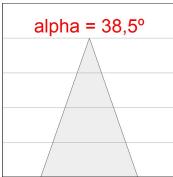

### **PHOTOMETRIC DATA:**

HD2SR40FL940NB  $\eta$  = 100% lmax = 2005 cd/klmUTE: CIE: 100 100 100 100 100