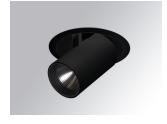

### Description:

LAMP multidirectional semi-recessed downlight HANCE G2 DOWN SEMIREC 4000. Allowing 355° rotation and tilting up to 85°. Body and frame made of die-cast aluminium for proper thermal management. Black polycarbonate injection moulded anti-glare ring. 35° flood reflector. LED COB, 4000K and CRI90. Electronic ON OFF control gear included. IP20, IK07 ratings. Insulation Class II. LED life time: 72.000 L80B10 (Ta=25°C). Available finishes: Textured white and textured black.

Finish: Texturised black RAL 9011

Installation: Recessed