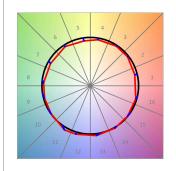

# **PHOTOMETRIC DATA:**

HD2SR40FL940DB  $\eta$  = 100% lmax = 2005 cd/klmUTE: CIE: 100 100 100 100 100