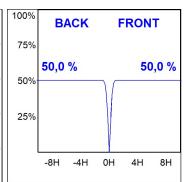

# **PHOTOMETRIC DATA:**

HD2SR40FL940DB  $\eta$  = 100% lmax = 2005 cd/klmUTE: CIE: 100 100 100 100 100