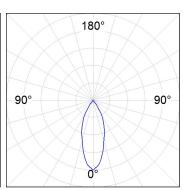

# **PHOTOMETRIC DATA:**

HD2SR40FL940DB  $\eta$  = 100% lmax = 2005 cd/klmUTE: CIE: 100 100 100 100 100