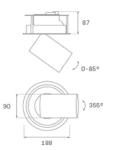

# Description:

LAMP multidirectional semi-recessed downlight HANCE G2 DOWN SEMIREC 4000. Allowing 355° rotation and tilting up to 85°. Body and frame made of die-cast aluminium for proper thermal management. Black polycarbonate injection moulded anti-glare ring. 35° flood reflector. LED COB, 4000K and CRI90. Electronic DALI control gear included. IP20, IK07 ratings. Insulation Class II. LED life time: 72.000 L80B10 (Ta=25°C). Available finishes: Textured white and textured black.