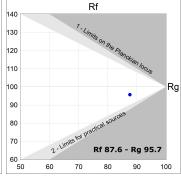

# **TECHNICAL SPECIFICATIONS:**

Light output: 3.800 lm °K: 4000 Plum: 36,7W CRI: 90 Efficacy: 103,5 lm/w R9: 64 Type: СОВ MacAdam: 3

 LED Lifetime:
 72.000 L80B10 (Ta=25°C)
 Power Supply:
 220-240V 50/60Hz