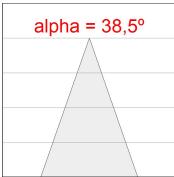

# **PHOTOMETRIC DATA:**

HD2SR40FL940DB  $\eta$  = 100% lmax = 2005 cd/klmUTE: CIE: 100 100 100 100 100