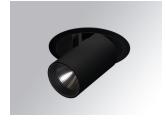

# HANCE G2 DOWN SEMIREC 4000 9NW FL DA BK

# Description:

LAMP multidirectional semi-recessed downlight HANCE G2 DOWN SEMIREC 4000. Allowing 355° rotation and tilting up to 85°. Body and frame made of die-cast aluminium for proper thermal management. Black polycarbonate injection moulded anti-glare ring. 35° flood reflector. LED COB, 4000K and CRI90. Electronic DALI control gear included. IP20, IK07 ratings. Insulation Class II. LED life time: 72.000 L80B10 (Ta=25°C). Available finishes: Textured white and textured black.

Finish: Texturised black RAL 9011

Installation: Recessed