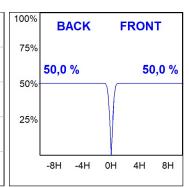

### **PHOTOMETRIC DATA:**

HD2SR40FL930NB  $\eta$  = 100% lmax = 2005 cd/klmUTE:

CIE: 100 100 100 100 100