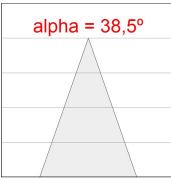

### **PHOTOMETRIC DATA:**

HD2SR40FL930NB  $\eta$  = 100% lmax = 2005 cd/klmUTE:

CIE: 100 100 100 100 100