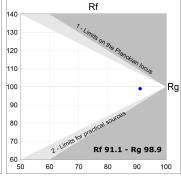

### **TECHNICAL SPECIFICATIONS:**

Light output: 3.606 Im °K: 3000 Plum: 36,7W CRI: 90 Efficacy: 98,3 lm/w R9: 61 Type: СОВ MacAdam: 3

**LED Lifetime:** 72.000 L80B10 (Ta=25°C) **Power Supply:** 220-240V 50/60Hz