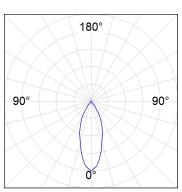

### **PHOTOMETRIC DATA:**

HD2SR40FL930NB  $\eta$  = 100% lmax = 2005 cd/klmUTE:

CIE: 100 100 100 100 100