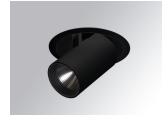

### Description:

LAMP multidirectional semi-recessed downlight HANCE G2 DOWN SEMIREC 4000. Allowing 355° rotation and tilting up to 85°. Body and frame made of die-cast aluminium for proper thermal management. Black polycarbonate injection moulded anti-glare ring. 35° flood reflector. LED COB, 3000K and CRI90. Electronic ON OFF control gear included. IP20, IK07 ratings. Insulation Class II. LED life time: 72.000 L80B10 (Ta=25°C). Available finishes: Textured white and textured black.

Finish: Texturised black RAL 9011

Installation: Recessed