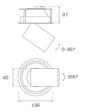

### Description:

LAMP multidirectional semi-recessed downlight HANCE G2 DOWN SEMIREC 4000. Allowing 355° rotation and tilting up to 85°. Body and frame made of die-cast aluminium for proper thermal management. Black polycarbonate injection moulded anti-glare ring. 35° flood reflector. LED COB, 3000K and CRI90. Electronic ON OFF control gear included. IP20, IK07 ratings. Insulation Class II. LED life time: 72.000 L80B10 (Ta=25°C). Available finishes: Textured white and textured black.

### **TECHNICAL SPECIFICATIONS:**

Light output: 3.606 Im °K: 3000 Plum: 36,7W CRI: 90 Efficacy: 98,3 lm/w R9: 61 Type: СОВ MacAdam: 3

**LED Lifetime:** 72.000 L80B10 (Ta=25°C) **Power Supply:** 220-240V 50/60Hz