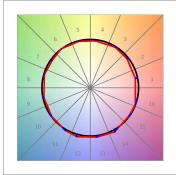

### **TECHNICAL SPECIFICATIONS:**

Light output: 3.606 Im °K: 3000 Plum: 36,7W CRI: 90 Efficacy: 98,3 lm/w R9: 61 Type: СОВ MacAdam: 3

**LED Lifetime:** 72.000 L80B10 (Ta=25°C) **Power Supply:** 220-240V 50/60Hz