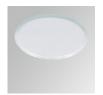

### Description:

LAMP multidirectional semi-recessed downlight HANCE G2 DOWN SEMIREC 4000. Allowing 355° rotation and tilting up to 85°. Body and frame made of die-cast aluminium for proper thermal management. Black polycarbonate injection moulded anti-glare ring. 35° flood reflector. LED COB, 3000K and CRI90. Electronic ON OFF control gear included. IP20, IK07 ratings. Insulation Class II. LED life time: 72.000 L80B10 (Ta=25°C). Available finishes: Textured white and textured black.

Finish: Texturised black RAL 9011

Installation: Recessed