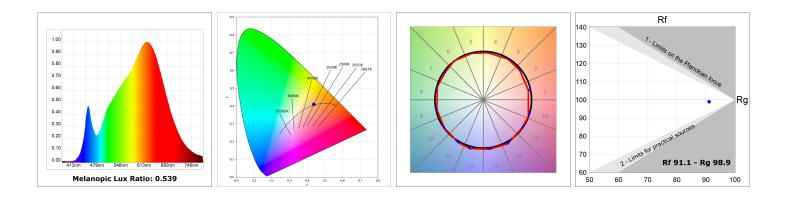

#### **TECHNICAL SPECIFICATIONS:**

| Light output: | 3.606 lm                | ⁰K :          | 3000             |
|---------------|-------------------------|---------------|------------------|
| Plum:         | 36,7W                   | CRI :         | 90               |
| Efficacy:     | 98,3 lm/w               | R9 :          | 61               |
| Туре:         | СОВ                     | MacAdam:      | 3                |
| LED Lifetime: | 72.000 L80B10 (Ta=25ºC) | Power Supply: | 220-240V 50/60Hz |
| Power:        | 33W                     | Gear:         | Adjustable DALI  |

#### Light output tolerance +/- 10%

#### **PHOTOMETRIC DATA :**

LAMP reserves the right to change the technical specifications of their products. These changes will allow the continual improvement of the products and will also ensure the conformity to current legal changes. Updated information is always available in our website www.lamp.es