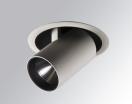

#### **Description:**

LAMP multidirectional semi-recessed downlight HANCE G2 DOWN SEMIREC 4000. Allowing 355° rotation and tilting up to 85°. Body and frame made of die-cast aluminium for proper thermal management. Black polycarbonate injection moulded anti-glare ring. 35° flood reflector. LED COB, 3000K and CRI90. Electronic DALI control gear included. IP20, IK07 ratings. Insulation Class II. LED life time: 72.000 L80B10 (Ta=25°C). Available finishes: Textured white and textured black.

90 ( ) 355°

Finish: Texturised white RAL 9010

Installation: Recessed