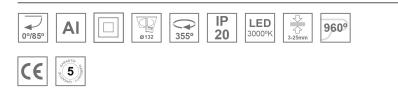

#### **TECHNICAL SPECIFICATIONS:**

| Light output: | 3.606 lm                | ⁰K :          | 3000             |
|---------------|-------------------------|---------------|------------------|
| Plum:         | 36,7W                   | CRI :         | 90               |
| Efficacy:     | 98,3 lm/w               | R9 :          | 61               |
| Туре:         | СОВ                     | MacAdam:      | 3                |
| LED Lifetime: | 72.000 L80B10 (Ta=25ºC) | Power Supply: | 220-240V 50/60Hz |
| Power:        | 33W                     | Gear:         | Adjustable DALI  |