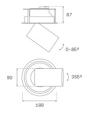

### **Description:**

LAMP multidirectional semi-recessed downlight HANCE G2 DOWN SEMIREC 4000. Allowing 355° rotation and tilting up to 85°. Body and frame made of die-cast aluminium for proper thermal management. Black polycarbonate injection moulded anti-glare ring. 35° flood reflector. LED COB, 3000K and CRI90. Electronic DALI control gear included. IP20, IK07 ratings. Insulation Class II. LED life time: 72.000 L80B10 (Ta=25°C). Available finishes: Textured white and textured black.

Finish: Texturised black RAL 9011

Installation: Recessed