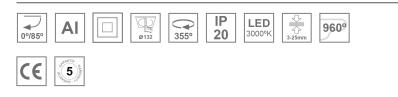

### **Description:**

LAMP multidirectional semi-recessed downlight HANCE G2 DOWN SEMIREC 4000. Allowing 355° rotation and tilting up to 85°. Body and frame made of die-cast aluminium for proper thermal management. Black polycarbonate injection moulded anti-glare ring. 35° flood reflector. LED COB, 3000K and CRI90. Electronic DALI control gear included. IP20, IK07 ratings. Insulation Class II. LED life time: 72.000 L80B10 (Ta=25°C). Available finishes: Textured white and textured black.

## **TECHNICAL SPECIFICATIONS:**

| Light output: | 3.606 lm                | ⁰К:           | 3000             |
|---------------|-------------------------|---------------|------------------|
| Plum:         | 36,7W                   | CRI :         | 90               |
| Efficacy:     | 98,3 lm/w               | R9 :          | 61               |
| Туре:         | СОВ                     | MacAdam:      | 3                |
| LED Lifetime: | 72.000 L80B10 (Ta=25°C) | Power Supply: | 220-240V 50/60Hz |
| Power:        | 33W                     | Gear:         | Adjustable DALI  |