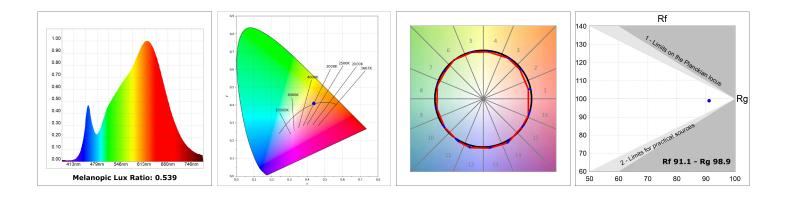

## **TECHNICAL SPECIFICATIONS:**

| Light output: | 3.606 lm                | ⁰К:           | 3000             |
|---------------|-------------------------|---------------|------------------|
| Plum:         | 36,7W                   | CRI :         | 90               |
| Efficacy:     | 98,3 lm/w               | R9 :          | 61               |
| Туре:         | СОВ                     | MacAdam:      | 3                |
| LED Lifetime: | 72.000 L80B10 (Ta=25°C) | Power Supply: | 220-240V 50/60Hz |
| Power:        | 33W                     | Gear:         | Adjustable DALI  |

## **PHOTOMETRIC DATA :**

LAMP reserves the right to change the technical specifications of their products. These changes will allow the continual improvement of the products and will also ensure the conformity to current legal changes. Updated information is always available in our website www.lamp.es