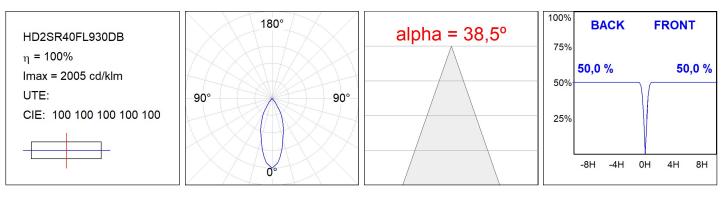

## **TECHNICAL SPECIFICATIONS:**

| Light output: | 3.606 lm                | ⁰К:           | 3000             |
|---------------|-------------------------|---------------|------------------|
| Plum:         | 36,7W                   | CRI :         | 90               |
| Efficacy:     | 98,3 lm/w               | R9 :          | 61               |
| Туре:         | СОВ                     | MacAdam:      | 3                |
| LED Lifetime: | 72.000 L80B10 (Ta=25°C) | Power Supply: | 220-240V 50/60Hz |
| Power:        | 33W                     | Gear:         | Adjustable DALI  |

## Light output tolerance +/- 10%

## **PHOTOMETRIC DATA :**

LAMP reserves the right to change the technical specifications of their products. These changes will allow the continual improvement of the products and will also ensure the conformity to current legal changes. Updated information is always available in our website www.lamp.es