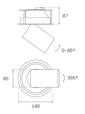

### Description:

LAMP multidirectional semi-recessed downlight HANCE G2 DOWN SEMIREC 4000. Allowing 355° rotation and tilting up to 85°. Body and frame made of die-cast aluminium for proper thermal management. Black polycarbonate injection moulded anti-glare ring. 35° flood reflector. LED COB, 4000K and CRI80. Electronic ON OFF control gear included. IP20, IK07 ratings. Insulation Class II. LED life time: 72.000 L80B10 (Ta=25°C). Available finishes: Textured white and textured black.