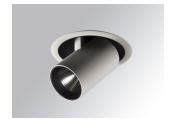

### Description:

LAMP multidirectional semi-recessed downlight HANCE G2 DOWN SEMIREC 4000. Allowing 355° rotation and tilting up to 85°. Body and frame made of die-cast aluminium for proper thermal management. Black polycarbonate injection moulded anti-glare ring. 35° flood reflector. LED COB, 4000K and CRI80. Electronic ON OFF control gear included. IP20, IK07 ratings. Insulation Class II. LED life time: 72.000 L80B10 (Ta=25°C). Available finishes: Textured white and textured black.

Finish: Texturised white RAL 9010

Installation: Recessed