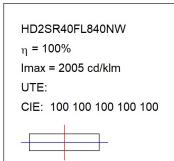

flector. LED COB, 4000K and CRI80. Electronic ON OFF control gear included. IP20, IK07 ratings. Insulation Class II. LED life time: 72.000 L80B10 (Ta=25°C). Available finishes: Textured white and textured black.



Finish: Texturised white RAL 9010

Installation: Recessed

### **TECHNICAL SPECIFICATIONS:**

Light output: 4.467 lm °K: 4000 Plum: 36,7W CRI: 80 Efficacy: 121,7 lm/w R9: 64 Type: СОВ MacAdam: 3

**LED Lifetime:** 72.000 L80B10 (Ta=25°C) **Power Supply:** 220-240V 50/60Hz

Power: 33W Gear: Electronic

## Light output tolerance +/- 10%

























## **CUSTOM MADE OPTIONS:**









Data according to regulations 2019/2020/EU and 2019/2015/EU

















# **HANCE DOWNLIGHT**



HD2SR40FL840NW

### HANCE G2 DOWN SEMIREC 4000 NW FL WH

### **PHOTOMETRIC DATA:**