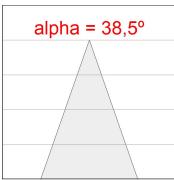

tor. LED COB, 4000K and CRI80. Electronic ON OFF control gear included. IP20, IK07 ratings. Insulation Class II. LED life time: 72.000 L80B10 (Ta=25°C). Available finishes: Textured white and textured black.



Finish: Texturised white RAL 9010

Installation: Recessed

### **TECHNICAL SPECIFICATIONS:**

Light output: 4.467 lm °K: 4000 Plum: 36,7W CRI: 80 Efficacy: 121,7 lm/w R9: 64 Type: СОВ MacAdam: 3

**LED Lifetime:** 72.000 L80B10 (Ta=25°C) **Power Supply:** 220-240V 50/60Hz

Power: 33W Gear: Electronic

## Light output tolerance +/- 10%

























## **CUSTOM MADE OPTIONS:**









Data according to regulations 2019/2020/EU and 2019/2015/EU

















# **HANCE DOWNLIGHT**



HD2SR40FL840NW

### HANCE G2 DOWN SEMIREC 4000 NW FL WH

### **PHOTOMETRIC DATA:**