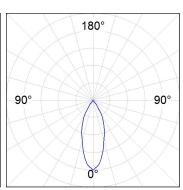

ector. LED COB, 4000K and CRI80. Electronic ON OFF control gear included. IP20, IK07 ratings. Insulation Class II. LED life time: 72.000 L80B10 (Ta=25°C). Available finishes: Textured white and textured black.



Finish: Texturised white RAL 9010

Installation: Recessed

### **TECHNICAL SPECIFICATIONS:**

Light output: 4.467 lm °K: 4000 Plum: 36,7W CRI: 80 Efficacy: 121,7 lm/w R9: 64 Type: СОВ MacAdam: 3

**LED Lifetime:** 72.000 L80B10 (Ta=25°C) **Power Supply:** 220-240V 50/60Hz

Power: 33W Gear: Electronic

## Light output tolerance +/- 10%

























## **CUSTOM MADE OPTIONS:**









Data according to regulations 2019/2020/EU and 2019/2015/EU

















# **HANCE DOWNLIGHT**



HD2SR40FL840NW

### HANCE G2 DOWN SEMIREC 4000 NW FL WH

### **PHOTOMETRIC DATA:**