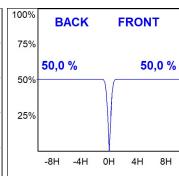

# **PHOTOMETRIC DATA:**

HD2SR40FL840NB
η = 100%
Imax = 2005 cd/klm
UTE:
CIE: 100 100 100 100 100

Data according to regulations 2019/2020/EU and 2019/2015/EU