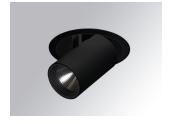

# Description:

LAMP multidirectional semi-recessed downlight HANCE G2 DOWN SEMIREC 4000. Allowing 355° rotation and tilting up to 85°. Body and frame made of die-cast aluminium for proper thermal management. Black polycarbonate injection moulded anti-glare ring. 35º flood reflector. LED COB, 4000K and CRI80. Electronic ON OFF control gear included. IP20, IK07 ratings. Insulation Class II. LED life time: 72.000 L80B10 (Ta=25°C). Available finishes: Textured white and textured black.

Finish: Texturised black RAL 9011

Installation: Recessed