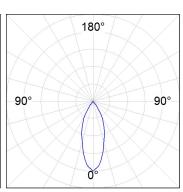

# **PHOTOMETRIC DATA:**

HD2SR40FL840NB
η = 100%
Imax = 2005 cd/klm
UTE:
CIE: 100 100 100 100 100

Data according to regulations 2019/2020/EU and 2019/2015/EU