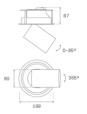

# Description:

LAMP multidirectional semi-recessed downlight HANCE G2 DOWN SEMIREC 4000. Allowing 355° rotation and tilting up to 85°. Body and frame made of die-cast aluminium for proper thermal management. Black polycarbonate injection moulded anti-glare ring. 35º flood reflector. LED COB, 4000K and CRI80. Electronic ON OFF control gear included. IP20, IK07 ratings. Insulation Class II. LED life time: 72.000 L80B10 (Ta=25°C). Available finishes: Textured white and textured black.

Finish: Texturised black RAL 9011

Installation: Recessed