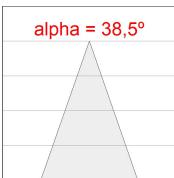

# **PHOTOMETRIC DATA:**

HD2SR40FL840NB
η = 100%
Imax = 2005 cd/klm
UTE:
CIE: 100 100 100 100 100

Data according to regulations 2019/2020/EU and 2019/2015/EU