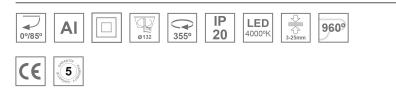

#### **Description:**

LAMP multidirectional semi-recessed downlight HANCE G2 DOWN SEMIREC 4000. Allowing 355° rotation and tilting up to 85°. Body and frame made of die-cast aluminium for proper thermal management. Black polycarbonate injection moulded anti-glare ring. 35° flood reflector. LED COB, 4000K and CRI80. Electronic DALI control gear included. IP20, IK07 ratings. Insulation Class II. LED life time: 72.000 L80B10 (Ta=25°C). Available finishes: Textured white and textured black.

#### **TECHNICAL SPECIFICATIONS:**

| Light output: | 4.467 lm                | ⁰К:           | 4000             |
|---------------|-------------------------|---------------|------------------|
| Plum:         | 36,7W                   | CRI :         | 80               |
| Efficacy:     | 121,7 lm/w              | R9 :          | 64               |
| Туре:         | СОВ                     | MacAdam:      | 3                |
| LED Lifetime: | 72.000 L80B10 (Ta=25ºC) | Power Supply: | 220-240V 50/60Hz |
| Power:        | 33W                     | Gear:         | Adjustable DALI  |