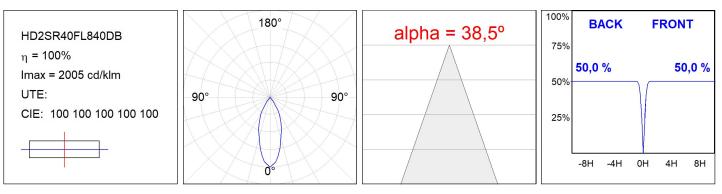

| R9 :          | 64               |
| Туре:         | СОВ                     | MacAdam:      | 3                |
| LED Lifetime: | 72.000 L80B10 (Ta=25ºC) | Power Supply: | 220-240V 50/60Hz |
| Power:        | 33W                     | Gear:         | Adjustable DALI  |

### Light output tolerance +/- 10%



## CUSTOM MADE OPTIONS:



LAMP reserves the right to change the technical specifications of their products. These changes will allow the continual improvement of the products and will also ensure the conformity to current legal changes. Updated information is always available in our website www.lamp.es Worktitude for light

### Product datasheet

# HANCE DOWNLIGHT

### HD2SR40FL840DB

HANCE G2 DOWN SEMIREC 4000 NW FL DALI BK



Worktitude for light

### PHOTOMETRIC DATA :