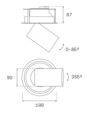

#### **Description:**

LAMP multidirectional semi-recessed downlight HANCE G2 DOWN SEMIREC 4000. Allowing 355° rotation and tilting up to 85°. Body and frame made of die-cast aluminium for proper thermal management. Black polycarbonate injection moulded anti-glare ring. 35° flood reflector. LED COB, 4000K and CRI80. Electronic DALI control gear included. IP20, IK07 ratings. Insulation Class II. LED life time: 72.000 L80B10 (Ta=25°C). Available finishes: Textured white and textured black.

#### **TECHNICAL SPECIFICATIONS:**

| Light output: | 4.467 lm                | ⁰К:           | 4000             |
|---------------|-------------------------|---------------|------------------|
| Plum:         | 36,7W                   | CRI :         | 80               |
| Efficacy:     | 121,7 lm/w              | R9 :          | 64               |
| Туре:         | СОВ                     | MacAdam:      | 3                |
| LED Lifetime: | 72.000 L80B10 (Ta=25ºC) | Power Supply: | 220-240V 50/60Hz |
| Power:        | 33W                     | Gear:         | Adjustable DALI  |