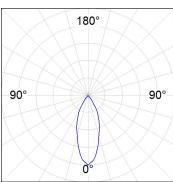

od reflector. LED COB, 3000K and CRI80. Electronic ON OFF control gear included. IP20, IK07 ratings. Insulation Class II. LED life time: 72.000 L80B10 (Ta=25°C). Available finishes: Textured white and textured black.



Finish: Texturised white RAL 9010

Installation: Recessed

## **TECHNICAL SPECIFICATIONS:**

Light output: 4.225 lm °K: 3000 Plum: 36,7W CRI: 80 Efficacy: 115,1 lm/w R9: 61 Type: СОВ MacAdam: 3

LED Lifetime: 72.000 L80B10 (Ta=25°C) Power Supply: 220-240V 50/60Hz

33W Gear: Power: Electronic

#### Light output tolerance +/- 10%





























## **CUSTOM MADE OPTIONS:**









Data according to regulations 2019/2020/EU and 2019/2015/EU















# **HANCE DOWNLIGHT**



HD2SR40FL830NW

## HANCE G2 DOWN SEMIREC 4000 WW FL WH

## **PHOTOMETRIC DATA:**









## HANCE DOWNLIGHT



# ACCESORIES:

## Optical



Product code:

HS2HO75



Product code:

HANCE G2 3000/4000 ACC. HONEYCOMB GRILLE HS2RI90C



HANCE G2 3000/4000 ACC. RING DECO CO.



Product code:

HS2RI90M



HANCE G2 3000/4000 ACC. RING DECO MET.

Product code:

HS2RI90W

Description:

HANCE G2 3000/4000 ACC. RING DECO WH.



Product code:

Description:

Description:

HS2TR75 HANCE G2 3000/4000 ACC. DIF TRANS