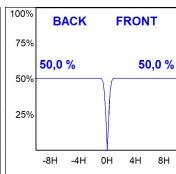

eflector. LED COB, 3000K and CRI80. Electronic ON OFF control gear included. IP20, IK07 ratings. Insulation Class II. LED life time: 72.000 L80B10 (Ta=25°C). Available finishes: Textured white and textured black.



Finish: Texturised white RAL 9010

Installation: Recessed

## **TECHNICAL SPECIFICATIONS:**

Light output: 4.225 lm °K: 3000 Plum: 36,7W CRI: 80 Efficacy: 115,1 lm/w R9: 61 Type: СОВ MacAdam: 3

LED Lifetime: 72.000 L80B10 (Ta=25°C) Power Supply: 220-240V 50/60Hz

33W Gear: Power: Electronic

#### Light output tolerance +/- 10%





























## **CUSTOM MADE OPTIONS:**









Data according to regulations 2019/2020/EU and 2019/2015/EU















# **HANCE DOWNLIGHT**



HD2SR40FL830NW

## HANCE G2 DOWN SEMIREC 4000 WW FL WH

## **PHOTOMETRIC DATA:**









## HANCE DOWNLIGHT



# ACCESORIES:

## Optical



Product code:

HS2HO75



Product code:

HANCE G2 3000/4000 ACC. HONEYCOMB GRILLE HS2RI90C



HANCE G2 3000/4000 ACC. RING DECO CO.



Product code:

HS2RI90M



HANCE G2 3000/4000 ACC. RING DECO MET.

Product code:

HS2RI90W

Description:

HANCE G2 3000/4000 ACC. RING DECO WH.



Product code:

Description:

Description:

HS2TR75 HANCE G2 3000/4000 ACC. DIF TRANS