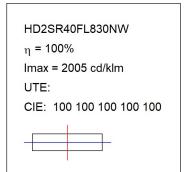

lood reflector. LED COB, 3000K and CRI80. Electronic ON OFF control gear included. IP20, IK07 ratings. Insulation Class II. LED life time: 72.000 L80B10 (Ta=25°C). Available finishes: Textured white and textured black.



Finish: Texturised white RAL 9010

Installation: Recessed

## **TECHNICAL SPECIFICATIONS:**

Light output: 4.225 lm °K: 3000 Plum: 36,7W CRI: 80 Efficacy: 115,1 lm/w R9: 61 Type: СОВ MacAdam: 3

LED Lifetime: 72.000 L80B10 (Ta=25°C) Power Supply: 220-240V 50/60Hz

33W Gear: Power: Electronic

#### Light output tolerance +/- 10%





























## **CUSTOM MADE OPTIONS:**









Data according to regulations 2019/2020/EU and 2019/2015/EU















# **HANCE DOWNLIGHT**



HD2SR40FL830NW

## HANCE G2 DOWN SEMIREC 4000 WW FL WH

## **PHOTOMETRIC DATA:**









## HANCE DOWNLIGHT



# ACCESORIES:

## Optical



Product code:

HS2HO75



Product code:

HANCE G2 3000/4000 ACC. HONEYCOMB GRILLE HS2RI90C



HANCE G2 3000/4000 ACC. RING DECO CO.



Product code:

HS2RI90M



HANCE G2 3000/4000 ACC. RING DECO MET.

Product code:

HS2RI90W

Description:

HANCE G2 3000/4000 ACC. RING DECO WH.



Product code:

Description:

Description:

HS2TR75 HANCE G2 3000/4000 ACC. DIF TRANS