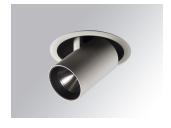

## Description:

LAMP multidirectional semi-recessed downlight HANCE G2 DOWN SEMIREC 4000. Allowing 355° rotation and tilting up to 85°. Body and frame made of die-cast aluminium for proper thermal management. Black polycarbonate injection moulded anti-glare ring. 35º flood reflector. LED COB, 3000K and CRI80. Electronic ON OFF control gear included. IP20, IK07 ratings. Insulation Class II. LED life time: 72.000 L80B10 (Ta=25°C). Available finishes: Textured white and textured black.

Finish: Texturised white RAL 9010

Installation: Recessed