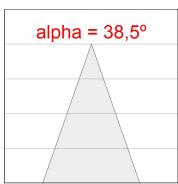

reflector. LED COB, 3000K and CRI80. Electronic ON OFF control gear included. IP20, IK07 ratings. Insulation Class II. LED life time: 72.000 L80B10 (Ta=25°C). Available finishes: Textured white and textured black.



Finish: Texturised white RAL 9010

Installation: Recessed

## **TECHNICAL SPECIFICATIONS:**

Light output: 4.225 lm °K: 3000 Plum: 36,7W CRI: 80 Efficacy: 115,1 lm/w R9: 61 Type: СОВ MacAdam: 3

LED Lifetime: 72.000 L80B10 (Ta=25°C) Power Supply: 220-240V 50/60Hz

33W Gear: Power: Electronic

#### Light output tolerance +/- 10%





























## **CUSTOM MADE OPTIONS:**









Data according to regulations 2019/2020/EU and 2019/2015/EU















# **HANCE DOWNLIGHT**



HD2SR40FL830NW

## HANCE G2 DOWN SEMIREC 4000 WW FL WH

## **PHOTOMETRIC DATA:**









## HANCE DOWNLIGHT



# ACCESORIES:

## Optical



Product code:

HS2HO75



Product code:

HANCE G2 3000/4000 ACC. HONEYCOMB GRILLE HS2RI90C



HANCE G2 3000/4000 ACC. RING DECO CO.



Product code:

HS2RI90M



HANCE G2 3000/4000 ACC. RING DECO MET.

Product code:

HS2RI90W

Description:

HANCE G2 3000/4000 ACC. RING DECO WH.



Product code:

Description:

Description:

HS2TR75 HANCE G2 3000/4000 ACC. DIF TRANS