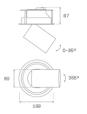

## Description:

LAMP multidirectional semi-recessed downlight HANCE G2 DOWN SEMIREC 4000. Allowing 355° rotation and tilting up to 85°. Body and frame made of die-cast aluminium for proper thermal management. Black polycarbonate injection moulded anti-glare ring. 35º flood reflector. LED COB, 3000K and CRI80. Electronic ON OFF control gear included. IP20, IK07 ratings. Insulation Class II. LED life time: 72.000 L80B10 (Ta=25°C). Available finishes: Textured white and textured black.

Finish: Texturised white RAL 9010

Installation: Recessed