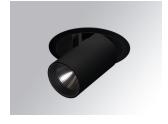

### Description:

LAMP multidirectional semi-recessed downlight HANCE G2 DOWN SEMIREC 4000. Allowing 355° rotation and tilting up to 85°. Body and frame made of die-cast aluminium for proper thermal management. Black polycarbonate injection moulded anti-glare ring. 35° flood reflector. LED COB, 3000K and CRI80. Electronic ON OFF control gear included. IP20, IK07 ratings. Insulation Class II. LED life time: 72.000 L80B10 (Ta=25°C). Available finishes: Textured white and textured black.