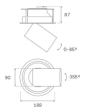

### Description:

LAMP multidirectional semi-recessed downlight HANCE G2 DOWN SEMIREC 4000. Allowing 355° rotation and tilting up to 85°. Body and frame made of die-cast aluminium for proper thermal management. Black polycarbonate injection moulded anti-glare ring. 35° flood reflector. LED COB, 3000K and CRI80. Electronic ON OFF control gear included. IP20, IK07 ratings. Insulation Class II. LED life time: 72.000 L80B10 (Ta=25°C). Available finishes: Textured white and textured black.