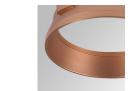

### Description:

LAMP multidirectional semi-recessed downlight HANCE G2 DOWN SEMIREC 4000. Allowing 355° rotation and tilting up to 85°. Body and frame made of die-cast aluminium for proper thermal management. Black polycarbonate injection moulded anti-glare ring. 35° flood reflector. LED COB, 3000K and CRI80. Electronic ON OFF control gear included. IP20, IK07 ratings. Insulation Class II. LED life time: 72.000 L80B10 (Ta=25°C). Available finishes: Textured white and textured black.

Finish: Texturised black RAL 9011

Installation: Recessed