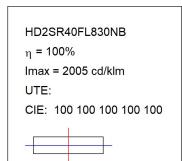

### HD2SR40FL830NB

### **TECHNICAL SPECIFICATIONS:**

Light output: 4.225 lm °K: 3000 Plum: 36,7W CRI: 80 Efficacy: 115,1 lm/w R9: 61 Type: СОВ MacAdam: 3

**LED Lifetime:** 72.000 L80B10 (Ta=25°C) **Power Supply:** 220-240V 50/60Hz

# Light output tolerance +/- 10%

## **PHOTOMETRIC DATA:**

Data according to regulations 2019/2020/EU and 2019/2015/EU