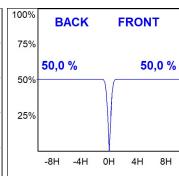

# **PHOTOMETRIC DATA:**

HD2SR40FL830DW  $\eta$  = 100% lmax = 2005 cd/klmUTE: CIE: 100 100 100 100 100