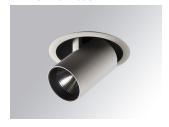

## Description:

LAMP multidirectional semi-recessed downlight HANCE G2 DOWN SEMIREC 4000. Allowing 355° rotation and tilting up to 85°. Body and frame made of die-cast aluminium for proper thermal management. Black polycarbonate injection moulded anti-glare ring. 35° flood reflector. LED COB, 3000K and CRI80. Electronic DALI control gear included. IP20, IK07 ratings. Insulation Class II. LED life time: 72.000 L80B10 (Ta=25°C). Available finishes: Textured white and textured black.

Finish: Texturised white RAL 9010

Installation: Recessed