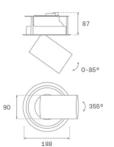

## Description:

LAMP multidirectional semi-recessed downlight HANCE G2 DOWN SEMIREC 4000. Allowing 355° rotation and tilting up to 85°. Body and frame made of die-cast aluminium for proper thermal management. Black polycarbonate injection moulded anti-glare ring. 35° flood reflector. LED COB, 3000K and CRI80. Electronic DALI control gear included. IP20, IK07 ratings. Insulation Class II. LED life time: 72.000 L80B10 (Ta=25°C). Available finishes: Textured white and textured black.