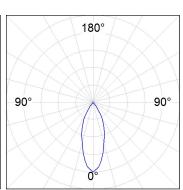

# **PHOTOMETRIC DATA:**

HD2SR40FL830DW  $\eta$  = 100% lmax = 2005 cd/klmUTE: CIE: 100 100 100 100 100