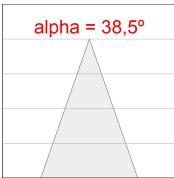

# **PHOTOMETRIC DATA:**

HD2SR40FL830DW  $\eta$  = 100% lmax = 2005 cd/klmUTE: CIE: 100 100 100 100 100