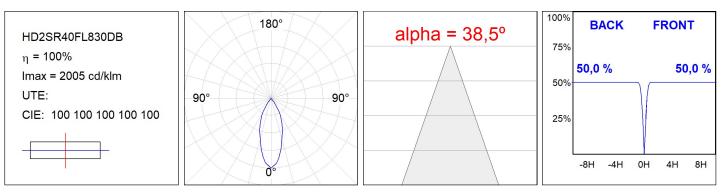

## **PHOTOMETRIC DATA :**

#### **TECHNICAL SPECIFICATIONS:**

| Light output: | 4.225 lm                | ⁰K :          | 3000             |
|---------------|-------------------------|---------------|------------------|
| Plum:         | 36,7W                   | CRI :         | 80               |
| Efficacy:     | 115,1 lm/w              | R9 :          | 61               |
| Туре:         | СОВ                     | MacAdam:      | 3                |
| LED Lifetime: | 72.000 L80B10 (Ta=25°C) | Power Supply: | 220-240V 50/60Hz |
| Power:        | 33W                     | Gear:         | Adjustable DALI  |