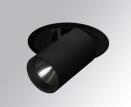

#### **Description:**

LAMP multidirectional semi-recessed downlight HANCE G2 DOWN SEMIREC 4000. Allowing 355° rotation and tilting up to 85°. Body and frame made of die-cast aluminium for proper thermal management. Black polycarbonate injection moulded anti-glare ring. 35° flood reflector. LED COB, 3000K and CRI80. Electronic DALI control gear included. IP20, IK07 ratings. Insulation Class II. LED life time: 72.000 L80B10 (Ta=25°C). Available finishes: Textured white and textured black.

90 ( ) 355°

Finish: Texturised black RAL 9011

Installation: Recessed