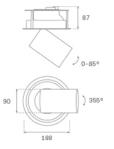

## Description:

LAMP multidirectional semi-recessed downlight HANCE G2 DOWN SEMIREC 3000. Allowing 355° rotation and tilting up to 85°. Body and frame made of die-cast aluminium for proper thermal management. Black polycarbonate injection moulded anti-glare ring. 20° spot reflector. LED COB, 4000K and CRI90. Electronic ON OFF control gear included. IP20, IK07 ratings. Insulation Class II. LED life time: 72.000 L80B10 (Ta=25°C). Available finishes: Textured white and textured black.

## **TECHNICAL SPECIFICATIONS:**

Light output: 2.911 lm °K: 4000 Plum: 28,3W CRI: 90 Efficacy: 102,9 lm/w R9: 64 UGR: <19 MacAdam: 3

Type: COB Power Supply: 220-240V 50/60Hz

LED Lifetime: 72.000 L80B10 (Ta=25°C) Gear: Electronic