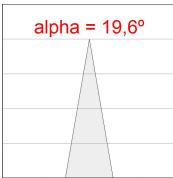

## **PHOTOMETRIC DATA:**

HD2SR30SP940NB  $\eta$  = 100% Imax = 5192 cd/klm UTE: