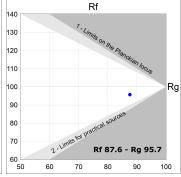

## **TECHNICAL SPECIFICATIONS:**

Light output: 2.911 lm °K: 4000 Plum: 28,3W CRI: 90 Efficacy: 102,9 lm/w R9: 64 UGR: <19 MacAdam: 3

Type: COB Power Supply: 220-240V 50/60Hz

LED Lifetime: 72.000 L80B10 (Ta=25°C) Gear: Electronic