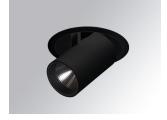

## HANCE G2 DOWN SEMIREC 3000 9NW SP BK

## Description:

LAMP multidirectional semi-recessed downlight HANCE G2 DOWN SEMIREC 3000. Allowing 355° rotation and tilting up to 85°. Body and frame made of die-cast aluminium for proper thermal management. Black polycarbonate injection moulded anti-glare ring. 20° spot reflector. LED COB, 4000K and CRI90. Electronic ON OFF control gear included. IP20, IK07 ratings. Insulation Class II. LED life time: 72.000 L80B10 (Ta=25°C). Available finishes: Textured white and textured black.

Finish: Texturised black RAL 9011

Installation: Recessed