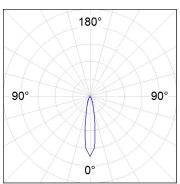

## **PHOTOMETRIC DATA:**

HD2SR30SP940NB  $\eta$  = 100% Imax = 5192 cd/klm UTE: