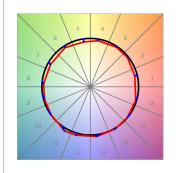

## **TECHNICAL SPECIFICATIONS:**

Light output: 2.911 lm °K: 4000 Plum: 28,3W CRI: 90 Efficacy: 102,9 lm/w R9: 64 UGR: <19 MacAdam: 3

Type: COB Power Supply: 220-240V 50/60Hz

LED Lifetime: 72.000 L80B10 (Ta=25°C) Gear: Electronic