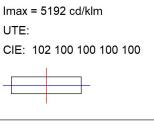

## **PHOTOMETRIC DATA:**

HD2SR30SP940NB  $\eta$  = 100% Imax = 5192 cd/klm UTE: