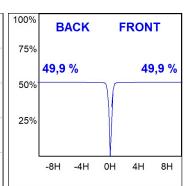

## **PHOTOMETRIC DATA:**

HD2SR30SP940NB  $\eta$  = 100% Imax = 5192 cd/klm UTE: